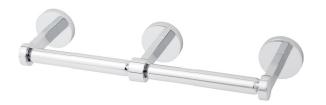

## Vector® Double Paper Holder

### **FEATURES:**

- Double Paper Holder measures 12" in length
- Spring-loaded paper holder
- Metal construction
- Corrosion resistant finishes
- Mounting hardware is included
- Coordinates with Vector Collection