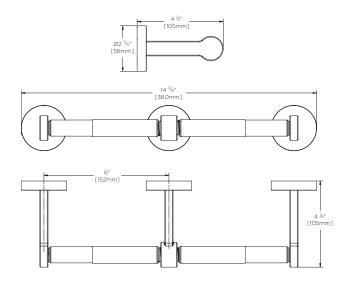

### **FEATURES:**

- Double Paper Holder measures 12" in length
- Spring-loaded paper holder
- Metal construction
- Corrosion resistant finishes
- Mounting hardware is included
- Coordinates with Vector Collection

#### **WARRANTY:**

Visit www.speakman.com for full product warranty information

- 1 Year Limited Warranty (commercial)
- Limited Lifetime Warranty (residential)

1. All dimensions are in inches (millimeters) unless otherwise specified and are subject to change without notice.