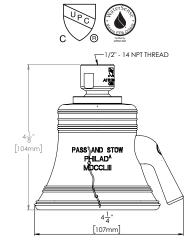

## **FEATURES:**

- 6 plungers, 48 sprays, 3 spray patterns
- Patented Anystream® plungers resist scale build-up
- Spray adjusting handle
- Solid brass construction
- 1/2" -14 NPTF female inlet
- Corrosion resistant finishes

## **WARRANTY:**

Visit www.speakman.com for full product warranty information

- Limited Lifetime Warranty (consumer)
- 1 Year Limited Warranty (commercial)

All dimensions are in inches (millimeters) unless otherwise specified and are subject to change without notice.