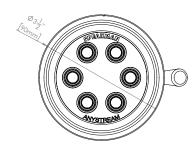

## **FEATURES:**

- 6 plungers, 48 sprays, 3 spray patterns
- Patented Anystream® plungers resist scale build-up
- Spray adjusting handle
- Solid brass construction
- 1/2" -14 NPTF female inlet
- Corrosion resistant finishes