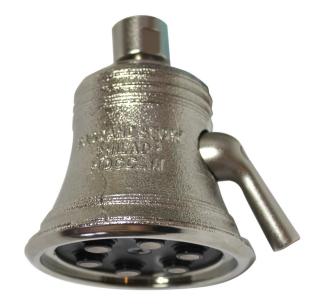

# Liberty Bell 6-Jet Fixed Showerhead

## **FEATURES:**

- 6 plungers, 48 sprays, 3 spray patterns
- Patented Anystream® plungers resist scale build-up
- Spray adjusting handle
- Solid brass construction
- 1/2" -14 NPTF female inlet
- Corrosion resistant finishes