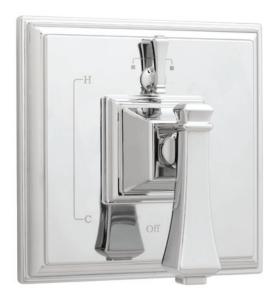

# Rainier™ Pressure Balance Diverter Valve Trim

# **FEATURES:**

- Metal lever handle
- Metal trim plate
- Includes mounting plate and hardware