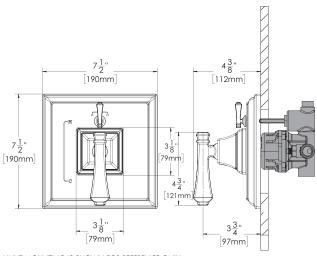

#### **WARRANTY:**

Visit www.speakman.com for full product warranty information

- Limited Lifetime Warranty (consumer)
- 5 Year Limited Warranty (commercial)

VALVE MOUNTING IS SHOWN FOR REFERENCE ONLY. VALVE IS NOT INCLUDED WITH CPT-8401-P

All dimensions are in inches (millimeters) unless otherwise specified and are subject to change without notice.