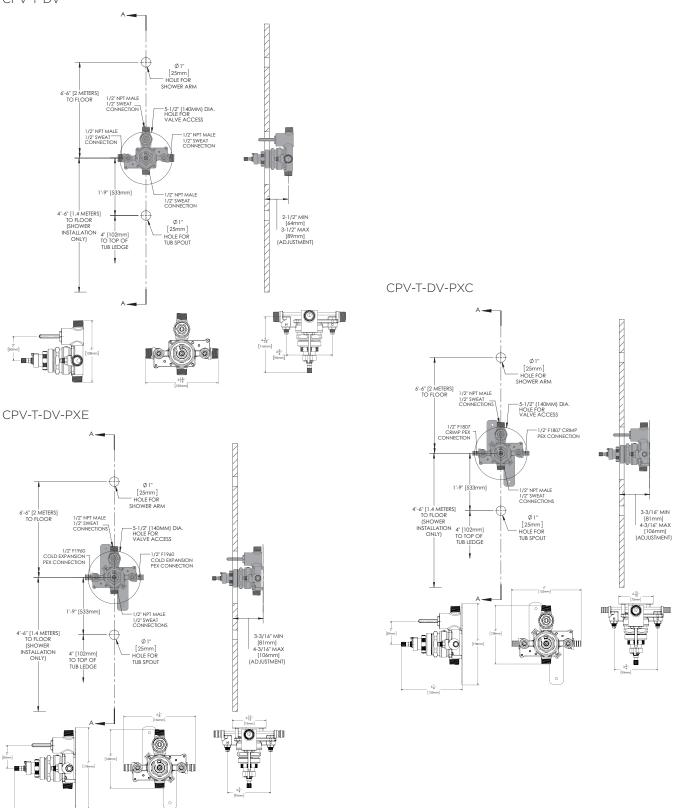

## **WARRANTY:**

Visit speakman.com for full product warranty information

- 5 Year Limited Warranty (commercial)
- 5 Year Limited Warranty (residential)

CPV-T

CPV-T-PXC

CPV-T-PXE

1. All dimensions are in inches (millimeters) unless otherwise specified and are subject to change without notice. 2. For ADA mounting locations, consult ADAAG, ANSI A1171, and state regulations.

# Sentinel Mark II® Thermostatic Diverter Shower Valve

1. All dimensions are in inches (millimeters) unless otherwise specified and are subject to change without notice. 2. For ADA mounting locations, consult ADAAG, ANSI A117.1, and state regulations.