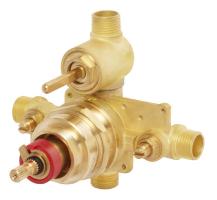

### **MODELS:**

• CPV-T-DV: Thermostatic Diverter Shower Valve

Sweat & Thread Connections

• CPV-T-DV-PXC: Thermostatic Diverter Shower Valve

PEX F1807 Crimp Inlet Connections

• CPV-T-DV-PXE: Thermostatic Diverter Shower Valve

#### **FEATURES:**

- Brass body construction
- Four port valve with sweat & thread, PXC or PXE inlet connections (depending on model), and sweat & thread shower and tub outlets
- Thermostatic element and built-in check stops
- Blends hot and cold water to ensure constant and safe temperature thus preventing Scalding via shuttling Thermostatic Element
- Ceramic diverter cartridge allows for transition between two independent settings
- Adjustable temperature limit stop to control maximum temperature setting
- Integral stops allow water shut off for servicing valve
- Supports back-to-back installation
- Includes rough-in template and 1/2" pipe cap