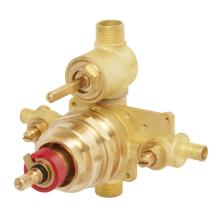

### **MODELS:**

• CPV-T-DV: Thermostatic Diverter Shower Valve

Sweat & Thread Connections

• CPV-T-DV-PXC: Thermostatic Diverter Shower Valve

PEX F1807 Crimp Inlet Connections

• CPV-T-DV-PXE: Thermostatic Diverter Shower Valve

#### **FEATURES:**

- Brass body construction
- Four port valve with sweat & thread, PXC or PXE inlet connections (depending on model), and sweat & thread shower and tub outlets
- Thermostatic element and built-in check stops
- Blends hot and cold water to ensure constant and safe temperature thus preventing Scalding via shuttling Thermostatic Element
- Ceramic diverter cartridge allows for transition between two independent settings
- Adjustable temperature limit stop to control maximum temperature setting
- Integral stops allow water shut off for servicing valve
- Supports back-to-back installation
- Includes rough-in template and 1/2" pipe cap