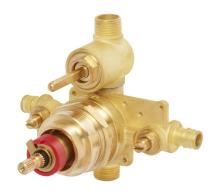

### **MODELS:**

• CPV-T-DV: Thermostatic Diverter Shower Valve

Sweat & Thread Connections

• CPV-T-DV-PXC: Thermostatic Diverter Shower Valve

PEX F1807 Crimp Inlet Connections

• CPV-T-DV-PXE: Thermostatic Diverter Shower Valve

#### **FEATURES:**

- Brass body construction
- Four port valve with sweat & thread, PXC or PXE inlet connections (depending on model), and sweat & thread shower and tub outlets
- Thermostatic element and built-in check stops
- Blends hot and cold water to ensure constant and safe temperature thus preventing Scalding via shuttling Thermostatic Element
- Ceramic diverter cartridge allows for transition between two independent settings
- Adjustable temperature limit stop to control maximum temperature setting
- Integral stops allow water shut off for servicing valve
- Supports back-to-back installation
- Includes rough-in template and 1/2" pipe cap