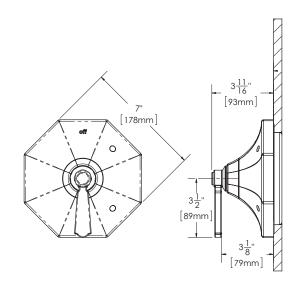

#### WARRANTY:

Visit www.speakman.com for full product warranty information

- Limited Lifetime Warranty (consumer)
- 5 Year Limited Warranty (commercial)

All dimensions are in inches (millimeters) unless otherwise specified and are subject to change without notice.