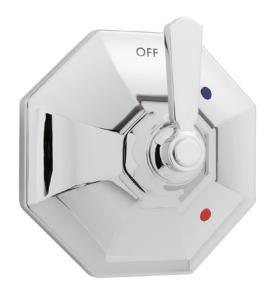

## Opera® Pressure Balance Valve Trim

## FEATURES:

- Metal lever handle
- Metal trim plate
- Trim plate features red and blue hot/cold indicators
- Includes mounting plate and hardware