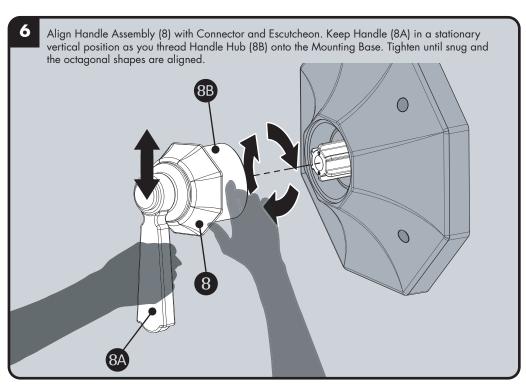

n Product is designed for years of trouble-free performance. Keep it looking new by cleaning it periodically with a soft cloth. The use of harsh chemicals and abrasives on any of the Speakman custom finish products may damage the finish and void the product warranty. Please be sure to only use approved cleaners. Please contact Speakman for any clarification of acceptable cleaners.

0

WARRANTY

Additional warranty information can be found at: www.speakman.com

There are two connectors included to allow for both Shallow Mount (Valve Centerline is 2.5-3.0" from finished wall surface) and Deep Mount (Valve Centerline is 3.0"-3.5" from finished wall surface) applications. Please select Connector appropriate for your installation. For Shallow Mount Application For Deep Mount Application