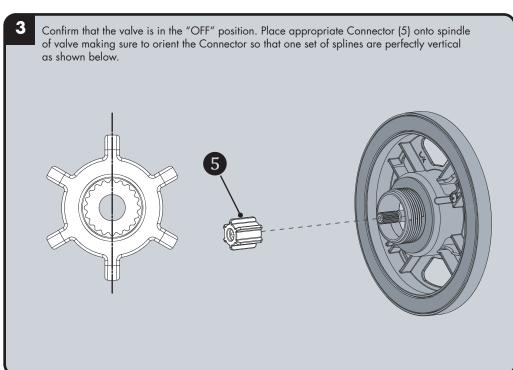

0

WARRANTY

Additional warranty information can be found at: www.speakman.com

There are two connectors included to allow for both Shallow Mount (Valve Centerline is 2.5-3.0" from finished wall surface) and Deep Mount (Valve Centerline is 3.0"-3.5" from finished wall surface) applications. Please select Connector appropriate for your installation. For Shallow Mount Application For Deep Mount Application