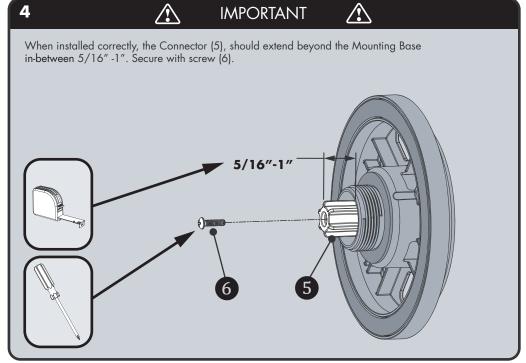

akman Product is designed for years of trouble-free performance. Keep it looking new by cleaning it periodically with a soft cloth. The use of harsh chemicals and abrasives on any of the Speakman custom finish products may damage the finish and void the product warranty. Please be sure to only use approved cleaners. Please contact Speakman for any clarification of acceptable cleaners.

0

WARRANTY

Additional warranty information can be found at: www.speakman.com

There are two connectors included to allow for both Shallow Mount (Valve Centerline is 2.5-3.0" from finished wall surface) and Deep Mount (Valve Centerline is 3.0"-3.5" from finished wall surface) applications. Please select Connector appropriate for your installation. For Shallow Mount Application For Deep Mount Application