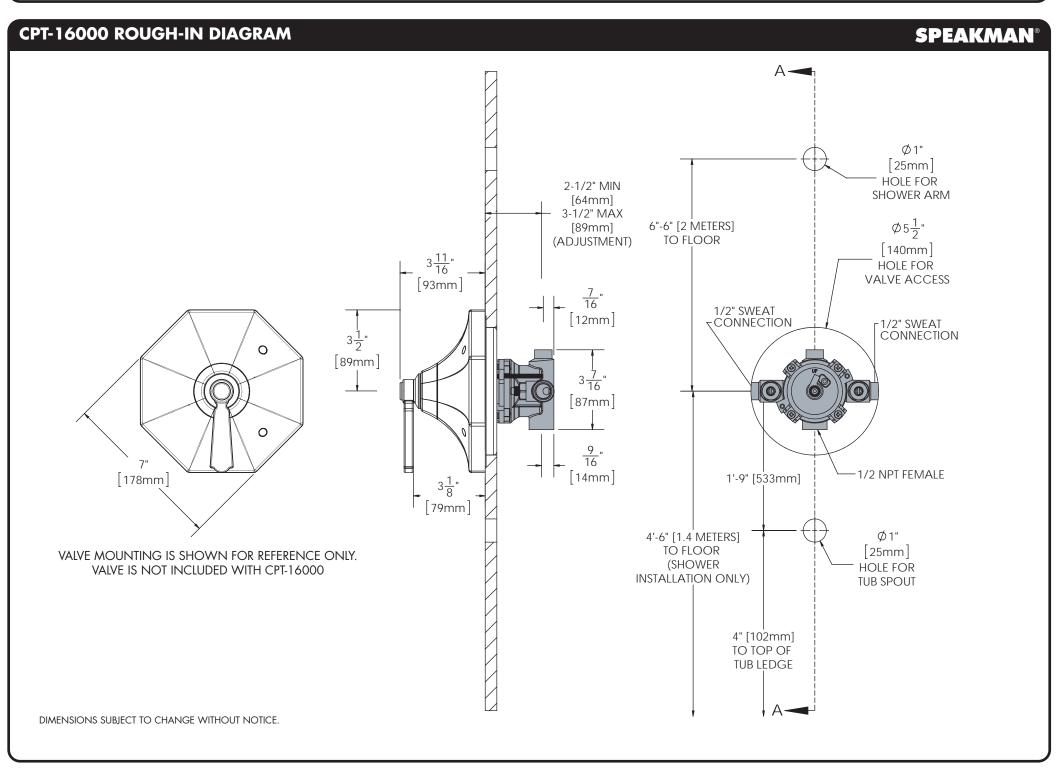

oduct is designed for years of trouble-free performance. Keep it looking new by cleaning it periodically with a soft cloth. The use of harsh chemicals and abrasives on any of the Speakman custom finish products may damage the finish and void the product warranty. Please be sure to only use approved cleaners. Please contact Speakman for any clarification of acceptable cleaners.

0

WARRANTY

Additional warranty information can be found at: www.speakman.com

There are two connectors included to allow for both Shallow Mount (Valve Centerline is 2.5-3.0" from finished wall surface) and Deep Mount (Valve Centerline is 3.0"-3.5" from finished wall surface) applications. Please select Connector appropriate for your installation. For Shallow Mount Application For Deep Mount Application