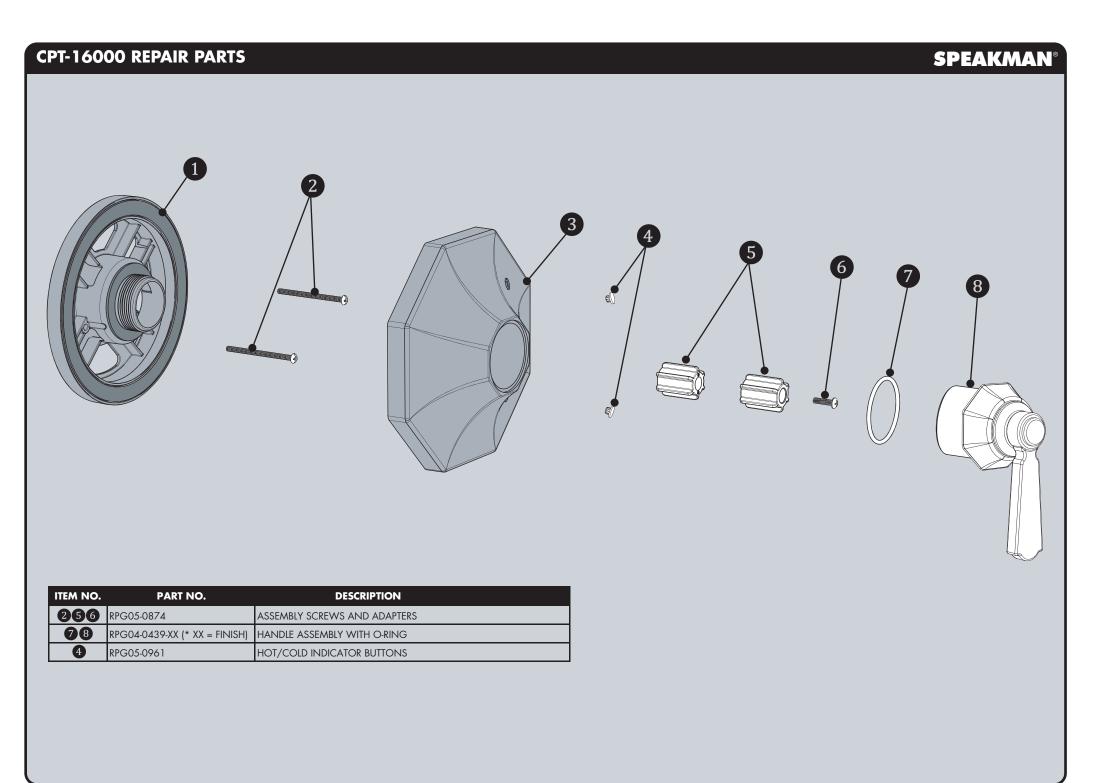

Product is designed for years of trouble-free performance. Keep it looking new by cleaning it periodically with a soft cloth. The use of harsh chemicals and abrasives on any of the Speakman custom finish products may damage the finish and void the product warranty. Please be sure to only use approved cleaners. Please contact Speakman for any clarification of acceptable cleaners.

0

WARRANTY

Additional warranty information can be found at: www.speakman.com

There are two connectors included to allow for both Shallow Mount (Valve Centerline is 2.5-3.0" from finished wall surface) and Deep Mount (Valve Centerline is 3.0"-3.5" from finished wall surface) applications. Please select Connector appropriate for your installation. For Shallow Mount Application For Deep Mount Application