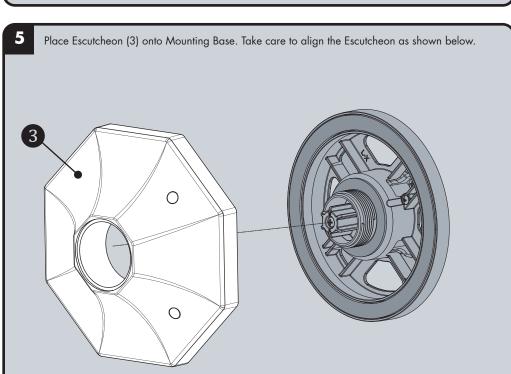

man Product is designed for years of trouble-free performance. Keep it looking new by cleaning it periodically with a soft cloth. The use of harsh chemicals and abrasives on any of the Speakman custom finish products may damage the finish and void the product warranty. Please be sure to only use approved cleaners. Please contact Speakman for any clarification of acceptable cleaners.

0

WARRANTY

Additional warranty information can be found at: www.speakman.com

There are two connectors included to allow for both Shallow Mount (Valve Centerline is 2.5-3.0" from finished wall surface) and Deep Mount (Valve Centerline is 3.0"-3.5" from finished wall surface) applications. Please select Connector appropriate for your installation. For Shallow Mount Application For Deep Mount Application