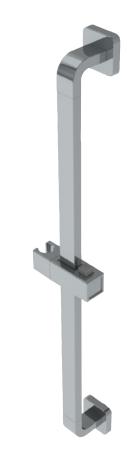

# Kubos™ Slide Bar

# **FEATURES:**

- Slide Bar measures 26" in height
- Metal bar construction with plastic slider
- Hand shower holder allows the angle to be adjusted
- Hand shower holder slides up and down the bar
- Hand shower not included
- Corrosion resistant finishes
- Mounting hardware is included
- Coordinates with Kubos Collection