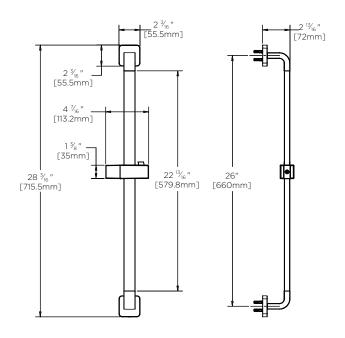

# **FEATURES:**

- Slide Bar measures 26" in height
- Metal bar construction with plastic slider
- Hand shower holder allows the angle to be adjusted
- Hand shower holder slides up and down the bar
- Hand shower not included
- Corrosion resistant finishes
- Mounting hardware is included
- Coordinates with Kubos Collection

### **WARRANTY:**

Visit www.speakman.com for full product warranty information

- Limited Lifetime Warranty (consumer)
- 1 Year Limited Warranty (commercial)

All dimensions are in inches (millimeters) unless otherwise specified and are subject to change without notice.