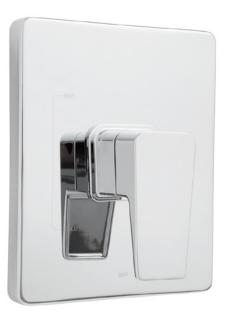

# Kubos™ Pressure Balance Valve Trim

# FEATURES:

- Metal lever handle
- Metal trim plate
- Includes mounting plate and hardware