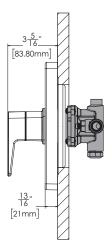

#### WARRANTY:

- Visit www.speakman.com for full product warranty information
- Limited Lifetime Warranty (consumer)
- 5 Year Limited Warranty (commercial)

VALVE MOUNTING IS SHOWN FOR REFERENCE ONLY. VALVE IS NOT INCLUDED WITH CPT-24000

All dimensions are in inches (millimeters) unless otherwise specified and are subject to change without notice.

| Architect/Engineer Approval Space: | SPEAKMAN             | <b>P:</b> 800-537-2107 |
|------------------------------------|----------------------|------------------------|
|                                    | 400 ANCHOR MILL ROAD | F: 800-977-2747        |
|                                    | NEW CASTLE, DE 19720 | W: WWW.SPEAKMAN.COM    |
|                                    |                      | R: 01-APRIL 2018       |