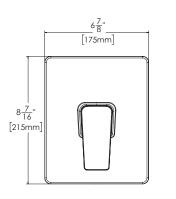

All dimensions are in inches (millimeters) unless otherwise specified and are subject to change without notice.

| Architect/Engineer Approval Space: | SPEAKMAN             | <b>P:</b> 800-537-2107 |
|------------------------------------|----------------------|------------------------|
|                                    | 400 ANCHOR MILL ROAD | F: 800-977-2747        |
|                                    | NEW CASTLE, DE 19720 | W: WWW.SPEAKMAN.COM    |
|                                    |                      | R: 01-APRIL 2018       |