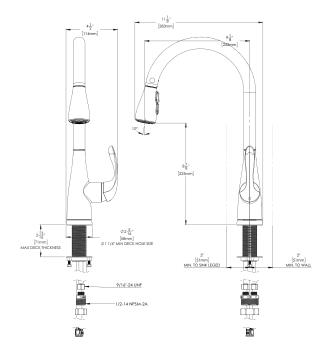

#### **WARRANTY:**

Visit www.speakman.com for full product warranty information

- 5 Year Limited Warranty (commercial)
- Limited Lifetime Warranty (residential)

1. All dimensions are in inches (millimeters) unless otherwise specified and are subject to change without notice.