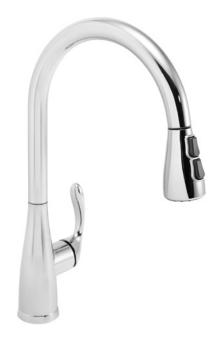

# Chelsea™ Kitchen Faucet

## **FEATURES:**

- 1.8 GPM (6.8 L/min) flow rate
- Brass construction
- Side lever handle
- 1/4 turn ceramic cartridge
- Stainless steel inlet supply lines included, with 3/8" compression fittings
- Pull-down sprayer
- Corrosion resistant finishes