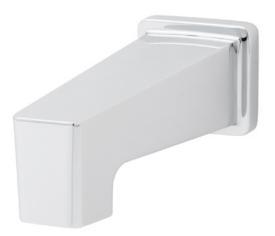

## Kubos™ Tub Spout

### FEATURES:

- Tub Spout measures 5-3/4" in length
- Metal construction
- $\bullet$  1/2" copper slip fit connection
- Corrosion resistant finishes
- Coordinates with Kubos Collection