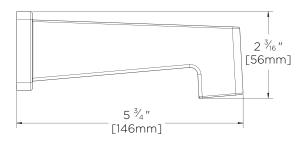

### FEATURES:

- Tub Spout measures 5-3/4" in length
- Metal construction
- $\bullet$  1/2" copper slip fit connection
- Corrosion resistant finishes
- Coordinates with Kubos Collection