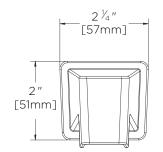

### FEATURES:

- Tub Spout measures 5-3/4" in length
- Metal construction
- $\bullet$  1/2" copper slip fit connection
- Corrosion resistant finishes
- Coordinates with Kubos Collection