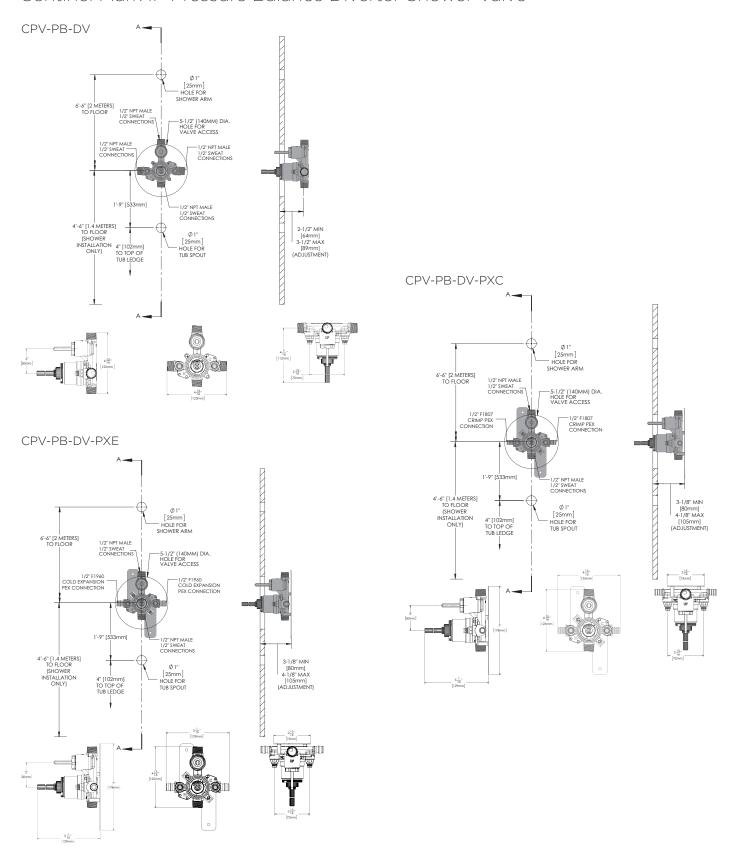

#### Sentinel Mark II® Pressure Balance Diverter Shower Valve

#### **WARRANTY:**

Visit speakman.com for full product warranty information

- 5 Year Limited Warranty (commercial)
- 5 Year Limited Warranty (residential)

CPV-PB-DV

CPV-PB-DV-PXC

CPV-PB-DV-PXE

1. All dimensions are in inches (millimeters) unless otherwise specified and are subject to change without notice. 2. For ADA mounting locations, consult ADAAG, ANSI A117.1, and state regulations.

## Sentinel Mark II® Pressure Balance Diverter Shower Valve

1. All dimensions are in inches (millimeters) unless otherwise specified and are subject to change without notice. 2. For ADA mounting locations, consult ADAAG, ANSI A117.1, and state regulations.