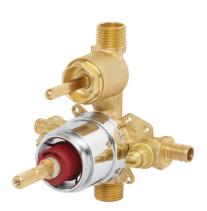

CPV-PB-DV-PXE: Pressure Balance Diverter Shower Valve
PEX F1960 Cold-Expansion Inlet

Connections

### **FEATURES:**

- Brass body construction
- Four port valve with sweat & thread, PXC or PXE inlet connections (depending on model), and sweat & thread shower and tub outlets
- Pressure balancing piston and temperature regulating ceramic cartridge with built-in check stops
- Ceramic diverter cartridge allows for transition between two independent settings
- Adjustable temperature limit stop to control maximum temperature setting
- Integral stops allow water shut off for servicing valve
- Supports back-to-back installation
- Includes rough-in template and 1/2" pipe cap