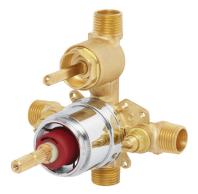

#### **MODELS:**

CPV-PB-DV: Pressure Balance Diverter Shower Valve
Constant 9 Thread Constant in the C

Sweat & Thread Connections

• CPV-PB-DV-PXC: Pressure Balance Diverter Shower Valve

PEX F1807 Crimp Inlet Connections

### **FEATURES:**

- Brass body construction
- Four port valve with sweat & thread, PXC or PXE inlet connections (depending on model), and sweat & thread shower and tub outlets
- Pressure balancing piston and temperature regulating ceramic cartridge with built-in check stops
- Ceramic diverter cartridge allows for transition between two independent settings
- Adjustable temperature limit stop to control maximum temperature setting
- Integral stops allow water shut off for servicing valve
- Supports back-to-back installation
- Includes rough-in template and 1/2" pipe cap