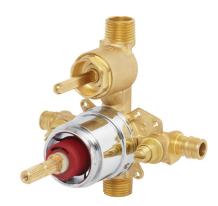

#### **MODELS:**

CPV-PB-DV: Pressure Balance Diverter Shower Valve
Constant 9 Thread Constant in the C

Sweat & Thread Connections

• CPV-PB-DV-PXC: Pressure Balance Diverter Shower Valve

PEX F1807 Crimp Inlet Connections

### **FEATURES:**

- Brass body construction
- Four port valve with sweat & thread, PXC or PXE inlet connections (depending on model), and sweat & thread shower and tub outlets
- Pressure balancing piston and temperature regulating ceramic cartridge with built-in check stops
- Ceramic diverter cartridge allows for transition between two independent settings
- Adjustable temperature limit stop to control maximum temperature setting
- Integral stops allow water shut off for servicing valve
- Supports back-to-back installation
- Includes rough-in template and 1/2" pipe cap