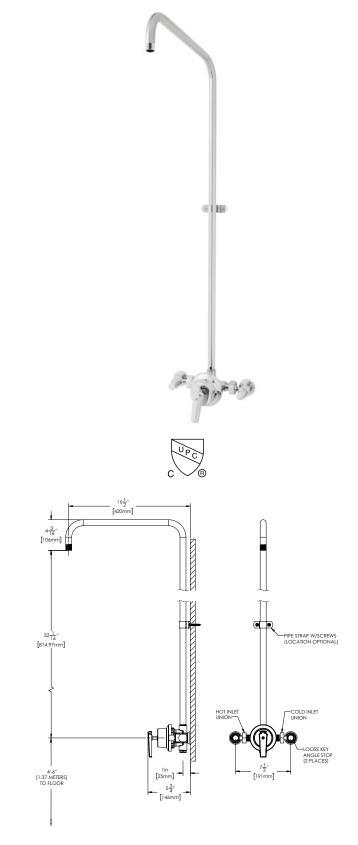

## FEATURES:

- Brass body construction
- (2) 1/2" -14 NPTF inlets
- Pressure balancing & ceramic temperature regulating cartridge with built-in check valves
- Brass lever handle
- Integral stops allow water shut off for servicing valve
- Supply connections from floor, ceiling or wall
- Adjustable temperature limit stop to control maximum temperature setting
- Supports back-to-back installation
- 7-1/2" center to center measure
- Vandal-resistant
- Shower head not included
- Polished chrome plated stainless steel rain shower with 15-1/2" arm and supporting strap

## SHOWER ADD-ONS:

- S-2762: Neo Rain Shower Head
- S-2763: Kubos Rain Shower Head