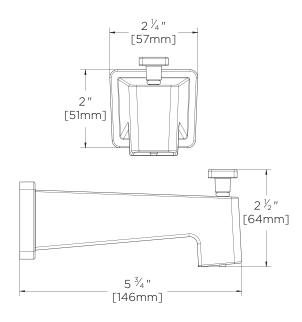

## **FEATURES:**

- Diverter Tub Spout measures 5-3/4" in length
- Metal construction
- 1/2" copper slip fit connection
- Corrosion resistant finishes
- Coordinates with Kubos Collection