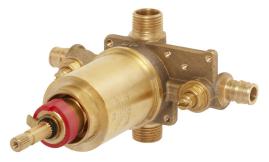

 $\hbox{ \bullet CPV-TP-PXE: Thermostatic/Pressure Balance Shower Valve}\\$ 

PEX F1960 Cold-Expansion Inlet Connections

## **FEATURES:**

- Brass body construction
- Four port valve with sweat & thread. PXC or PXE inlet connections (depending on model), and sweat & thread shower and tub outlets
- Thermostatic and pressure balance shower cartridge with built-in check stops
- Dual function thermostatic/pressure balance cartridge utilizes a pressure balancing piston and a thermostatic element to regulate temperature, prevent scalding and thermal shock
- Adjustable temperature limit stop to control maximum temperature setting
- Integral stops allow water shut off for servicing valve
- Supports back-to-back installation
- Includes rough-in template and 1/2" pipe cap