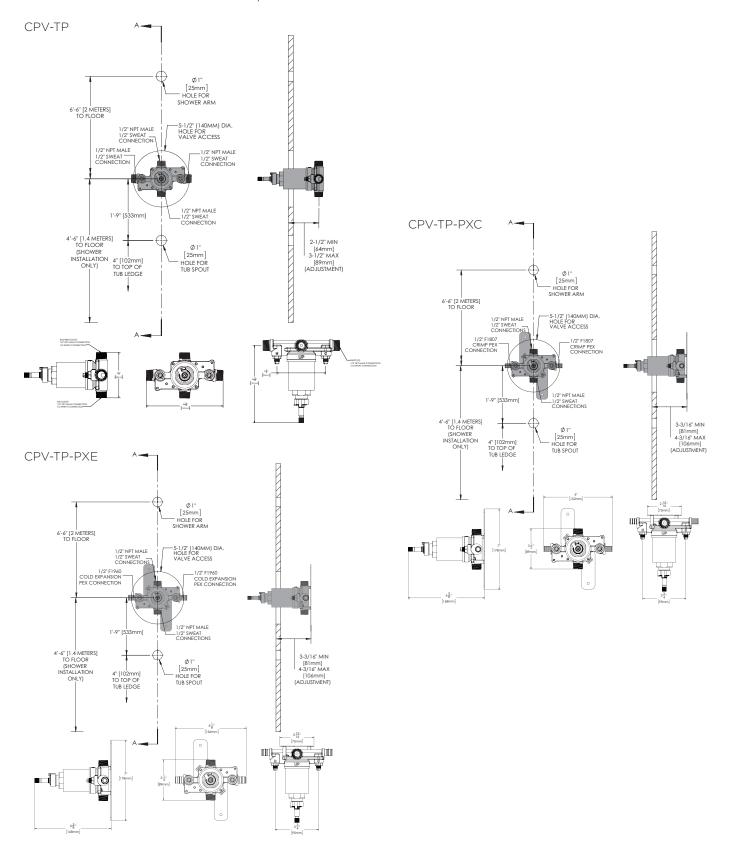

#### **WARRANTY:**

Visit speakman.com for full product warranty information

- 5 Year Limited Warranty (commercial)
- 5 Year Limited Warranty (residential)

CPV-TP

CPV-TP-PXC

CPV-TP-PXE

1. All dimensions are in inches (millimeters) unless otherwise specified and are subject to change without notice. 2. For ADA mounting locations, consult ADAAG, ANSI A117.1, and state regulations.

# SentinelPro® Thermostatic/Pressure Balance Valve

1. All dimensions are in inches (millimeters) unless otherwise specified and are subject to change without notice. 2. For ADA mounting locations, consult ADAAG, ANSI A117.1, and state regulations.