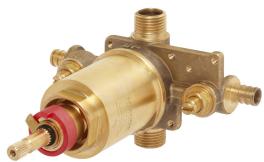

### **MODELS:**

CPV-TP: Thermostatic/Pressure Balance Shower Valve
Chapter & Thread Connections

Sweat & Thread Connections

• CPV-TP-PXC: Thermostatic/Pressure Balance Shower Valve

PEX F1807 Crimp Inlet Connections

## **FEATURES:**

- Brass body construction
- Four port valve with sweat & thread. PXC or PXE inlet connections (depending on model), and sweat & thread shower and tub outlets
- Thermostatic and pressure balance shower cartridge with built-in check stops
- Dual function thermostatic/pressure balance cartridge utilizes a pressure balancing piston and a thermostatic element to regulate temperature, prevent scalding and thermal shock
- Adjustable temperature limit stop to control maximum temperature setting
- Integral stops allow water shut off for servicing valve
- Supports back-to-back installation
- Includes rough-in template and 1/2" pipe cap