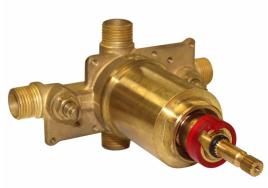

### **MODELS:**

CPV-TP: Thermostatic/Pressure Balance Shower Valve
Chapter & Thread Connections

Sweat & Thread Connections

• CPV-TP-PXC: Thermostatic/Pressure Balance Shower Valve

PEX F1807 Crimp Inlet Connections

## **FEATURES:**

- Brass body construction
- Four port valve with sweat & thread. PXC or PXE inlet connections (depending on model), and sweat & thread shower and tub outlets
- Thermostatic and pressure balance shower cartridge with built-in check stops
- Dual function thermostatic/pressure balance cartridge utilizes a pressure balancing piston and a thermostatic element to regulate temperature, prevent scalding and thermal shock
- Adjustable temperature limit stop to control maximum temperature setting
- Integral stops allow water shut off for servicing valve
- Supports back-to-back installation
- Includes rough-in template and 1/2" pipe cap