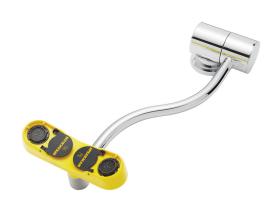

## **FEATURES:**

- 16 in. Arm. ADA Compliant
- Deck-mounted
- (2) Aerated Optimus spray heads with integrated dust caps
- Brass, chrome-plated valve
- Swing activated
- ½ in. NPT male inlet
- 2.6 gpm @ 30 psi
- Universal emergency sign included