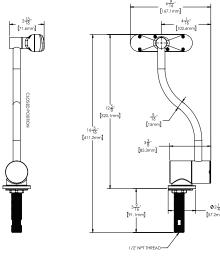

## **DIMENSIONS:**

NOTE: 1. All dimensions are in inches (millimeters) unless otherwise specified and are subject to change without notice.

R: FEBRUARY 2018

**F:** 800-977-2747