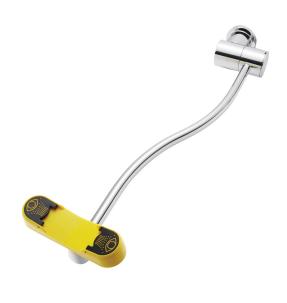

## Optimus® Laboratory Wall-Mounted Eyewash

## **FEATURES**:

- 16 in Arm. ADA Compliant
- Wall-mounted
- (2) Aerated Optimus spray heads with integrated dust caps
- Brass. chrome-plated valve
- Pull down activated
- <sup>1</sup>/<sub>2</sub> in. NPT male inlet
- 2.6 gpm @ 30 psi
- Universal emergency sign included