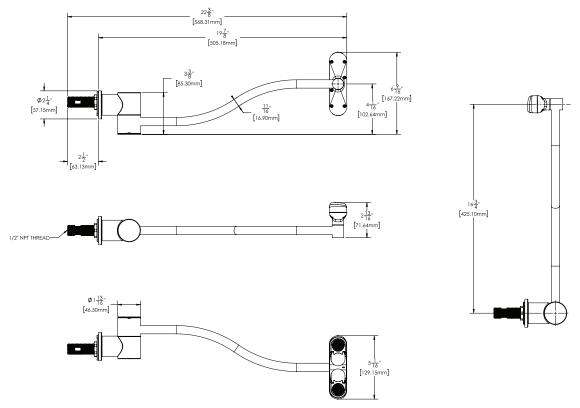

### **DIMENSIONS:**

NOTE: 1. All dimensions are in inches (millimeters) unless otherwise specified and are subject to change without notice.

Architect/Engineer Approval Space

SPEAKMAN 400 ANCHOR MILL ROAD NEW CASTLE, DE 19720