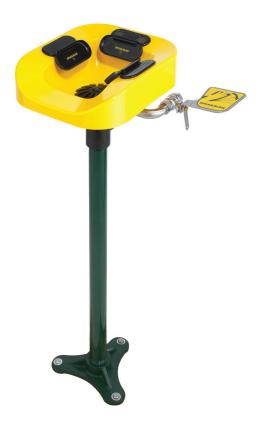

# SPEAKMAN° SE-1100

## Optimus™ Pedestal Mounted Eye And Face Wash System

### **FEATURES:**

- Independent eyewash & face wash integrated into one, multi-functioning safety unit
- Aerated sprays for eyewash comfort & innovative face pads for full face cleansing
- Flip top dust caps
- ABS Plastic bowl
- ½ in. NPT female brass, chrome-plated, full flow stay-open ball valve
- Stainless steel push handle activator
- ½ in. NPT female inlet
- 11/4 in. NPT female waste
- Integral in-line strainer
- 4.9 gpm @ 30 psi
- 11/4 in. IPS galvanized steel piping pedestal
- DuraJade<sup>™</sup> powder coated finish on pedestal for durability & enhanced corrosion resistance
- Patent Pending

#### **FINISH:**

Yellow DuraJade