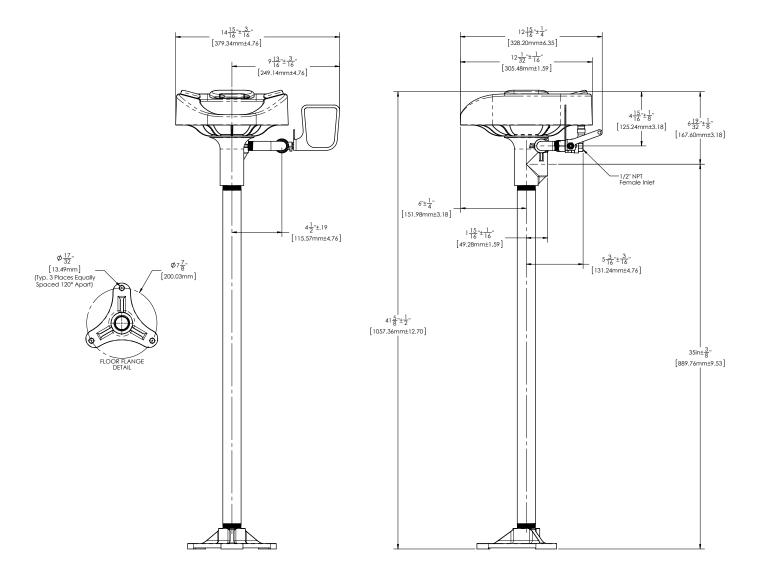

## DIMENSIONS: NOTE: 1. All dimensions are in inches (millimeters) unless otherwise specified and are subject to change without notice.

586

R: MARCH 2017