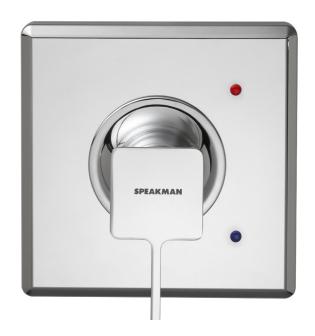

# SPEAKMAN° CPT-1300-UNI

## Kubos™ Universal Valve Trim

#### **FEATURES:**

- Retrofittable to:
- Kohler® Rite-Temp® K-304-KS valve
- Moen® PosiTemp® 62370 valve
- Delta® R10000-UNWS valve
- Symmons® 46-2-X-BODY Temptrol® valve
- Metal valve handle
- ABS wall plate
- Configurable hot and cold indicators
- Includes all mounting hardware