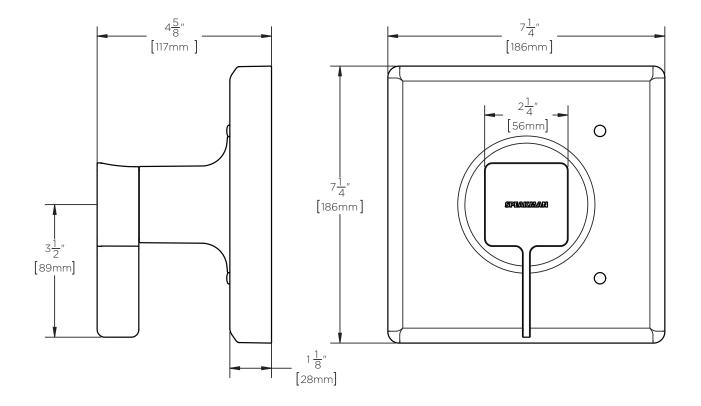

#### **FEATURES:**

- Retrofittable to:
- Kohler® Rite-Temp® K-304-KS valve
- Moen® PosiTemp® 62370 valve
- Delta® R10000-UNWS valve
- Symmons® 46-2-X-BODY Temptrol® valve
- Metal valve handle
- ABS wall plate
- Configurable hot and cold indicators
- Includes all mounting hardware