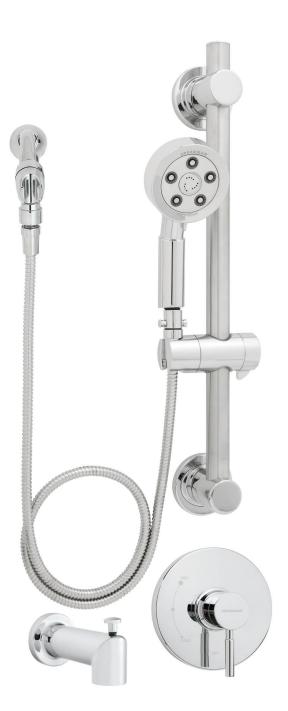

## **FEATURES**:

- Neo Hand Shower Head VS-3010
- ADA Grab Bar VS-153
- Neo Pressure Balance Valve and Trim SM-1000-P
- Neo Arm and Flange S-2540
- Neo Diverter Tub Spout S-1558
- Trickle Adapter VS-156
- 2.5 gpm (9.5 L/min) flow rate

### MODELS:

SM-1090-ADA-P: with S-1558 diverter tub spout
SM-1080-ADA-P: without S-1558 diverter tub spout