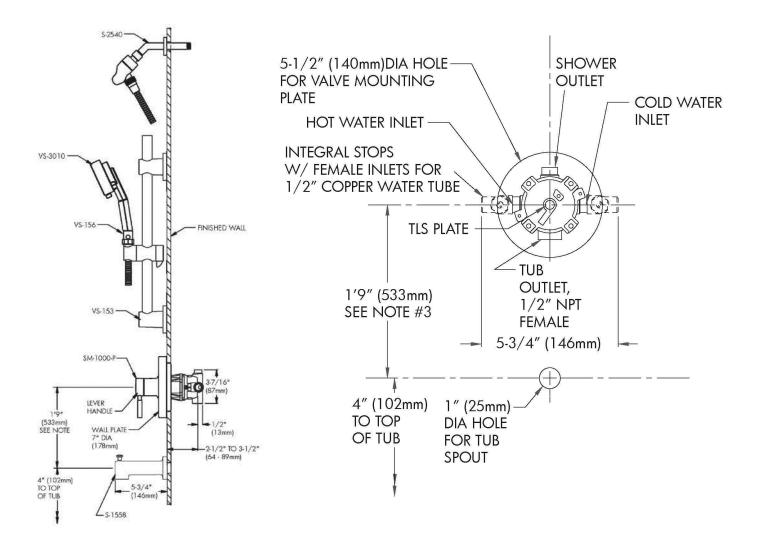

## **SPEAKMAN®**

DIMENSIONS: NOTE: 1. All dimensions are in inches (millimeters) unless otherwise specified and are subject to change without notice. 2. Unless otherwise specified, all inlets and outlets are 1/2" female copper sweat. 3. For ADA mounting locations, consult ADAAG, ANSI A117.1, or static regulations Contractor pack valves & trim kits available.