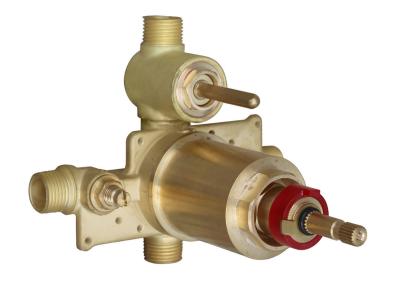

#### **FEATURES:**

- Thermostatic and pressure balance diverter shower valve with ceramic cartridge
- Thermostatic element
- Pressure balance piston
- Adjustable temperature limit stop
- Brass body
- Integral stops
- Includes rough-in template
- NPT and Sweat Connections
- For use with CPT-5401 trim