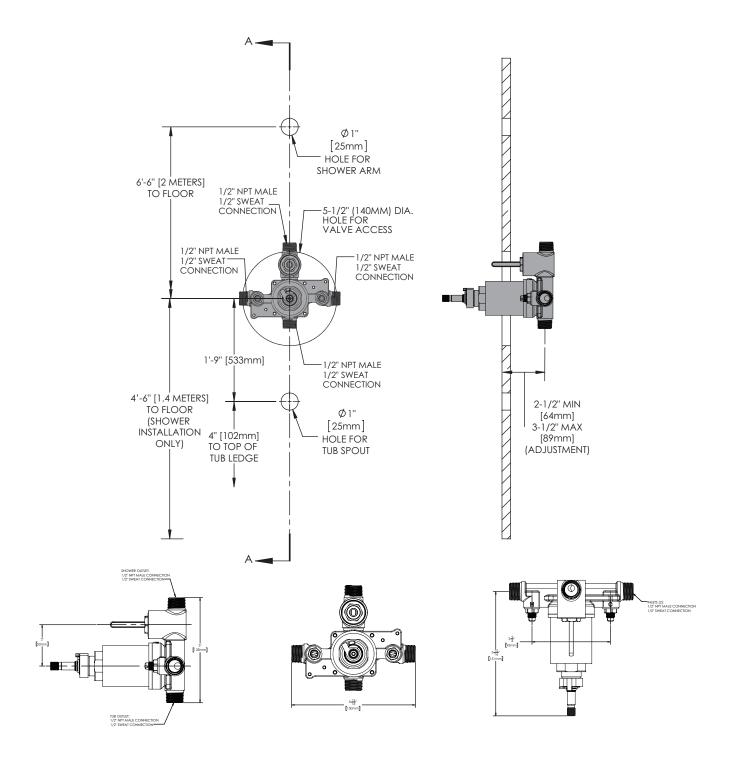

### **WARRANTY:**

• 5 year limited

NOTE: 1. All dimensions are in inches (millimeters) unless otherwise specified and are subject to change without notice.

2. Unless otherwise specified all inlets and outlets are 1/2" female copper sweat. 3. For ADA mounting locations, consult ADAAG, ANSI All7.1, and state regulations