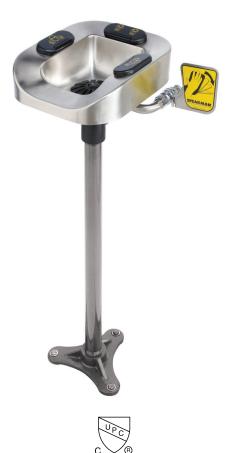

# SPEAKMAN<sup>®</sup> SE-1155

### Optimus™ Pedestal Mounted Eye And Face Wash System

☐ -HS

#### **FEATURES:**

- Independent eyewash & face wash integrated into one, multi-functioning safety unit
- Aerated sprays for eyewash comfort & innovative face pads for full face cleansing
- Stainless steel unit
- Flip top dust caps
- Stainless Steel bowl
- ½ in. NPT female stainless steel, full flow stay-open ball valve
- Stainless steel push handle activator
- ½ in. NPT female inlet
- 11/4 in. NPT female waste
- Integral in-line strainer
- 4.9 gpm @ 30 psi
- 11/4 in. IPS stainless steel piping pedestal
- Patent Pending

#### **FINISH:**

All Stainless Steel