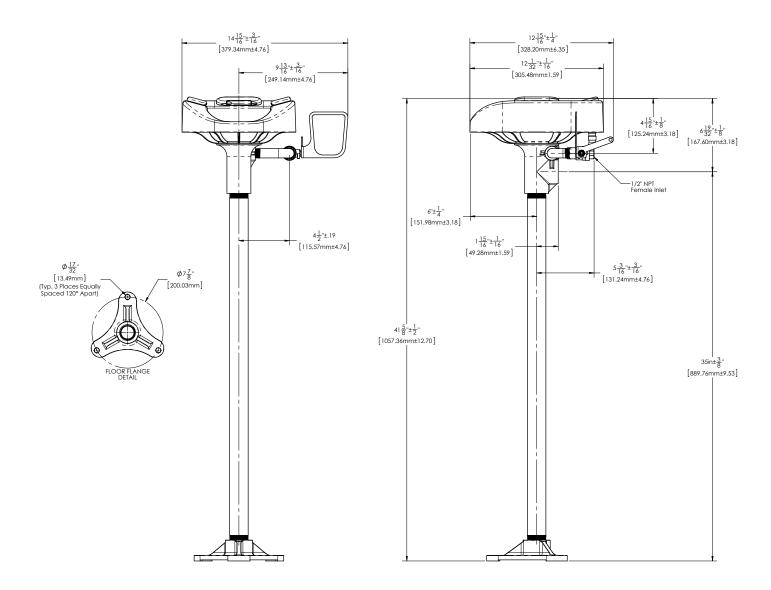

## DIMENSIONS: NOTE: 1. All dimensions are in inches (millimeters) unless otherwise specified and are subject to change without notice.

R: MARCH 2017

590