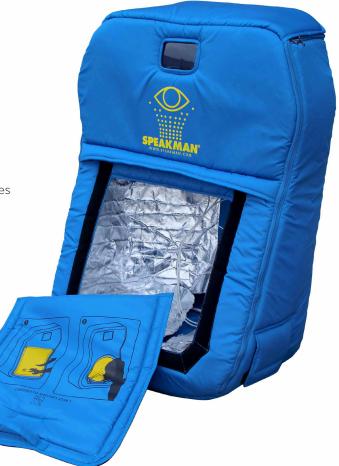

# SPEAKMAN® SE-4930

Gravityflo® Freeze Protected Jacket

## **MODELS:**

☐ SE-4930: Gravityflo® freeze protected jacket

#### **FEATURES:**

- For use with SE-4300 to provide tepid water to flush the eyes
- Water-resistant insulating jacket with zipper for ease of assembly and access
- LCD temperature readout
- Keeps water tepid down to ambient temperatures of -10°F (-23°C)
- Heater: 120VAC/3 amps; 220 W heating pads
- Includes ground fault plug with reset