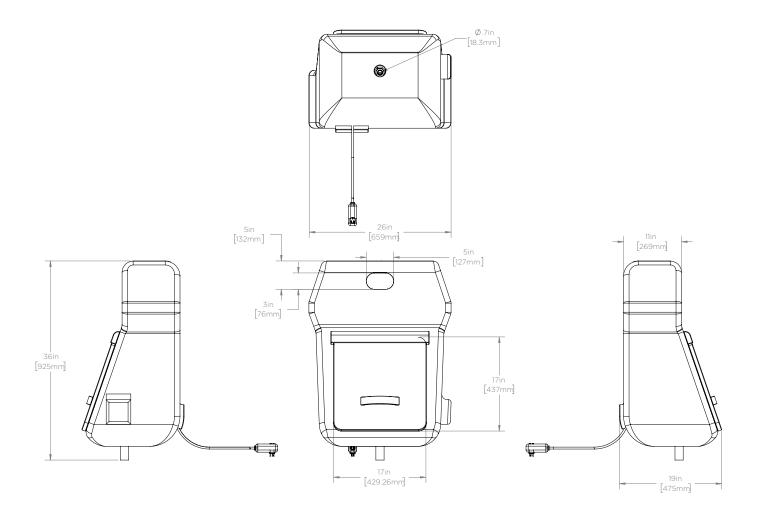

# **SPEAKMAN®**

**DIMENSIONS:** NOTE: 1. All dimensions are in inches (millimeters) unless otherwise specified and are subject to change without notice. 2. Product is shown fully installed onto the SE-4300.