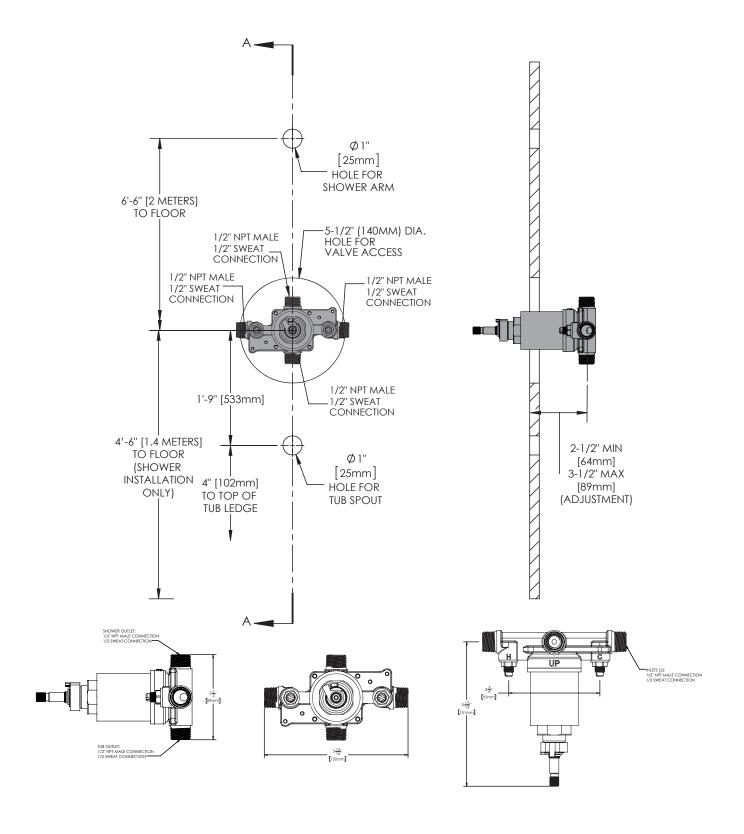

#### **WARRANTY:**

• 5 year limited

NOTE: 1. All dimensions are in inches (millimeters) unless otherwise specified and are subject to change without notice.

2. Unless otherwise specified all inlets and outlets are 1/2" female copper sweat. 3. For ADA mounting locations, consult ADAAG, ANSI All7.1, and state regulations