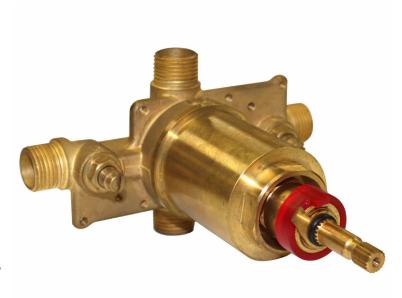

#### **FEATURES:**

- Thermostatic and pressure balance shower valve
- Thermostatic element
- Pressure balance pistion
- Adjustable temperature limit stop
- Brass body
- Integral stops
- NPT and Sweat connections
- Includes rough-in template
- For use with CPT-1000-TP, CPT-1300-TP, CPT-5001 trims