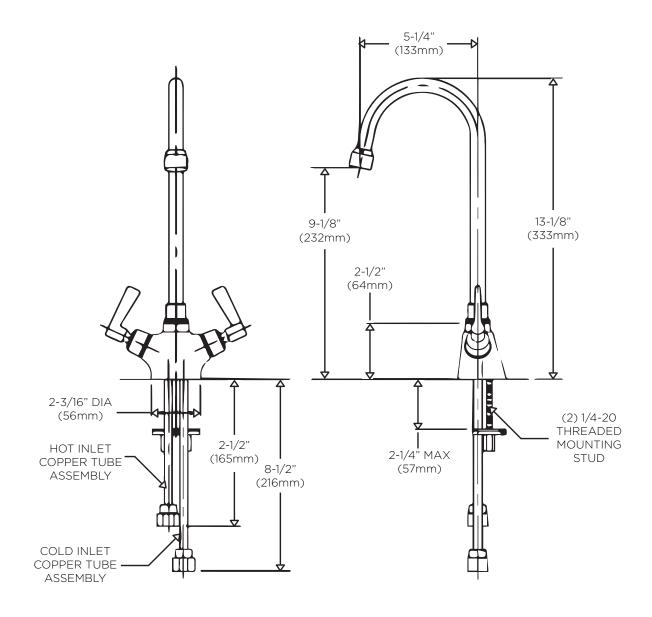

#### **WARRANTY:**

• 5 Year Limited

☐ A-ELF

**□** A-FC35

DIMENSIONS: NOTE: 1. All dimensions are in inches (millimeters) unless otherwise specified and are subject to change without notice.

2. All inlets are sized for coupling connections.