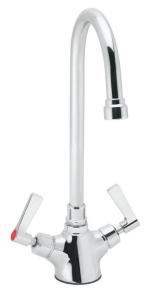

# SPEAKMAN® SC-7122-E

# Commander® Double Handle Laboratory Gooseneck Faucet

## **FEATURES:**

- Polished chrome plated brass deck mounted faucet
- ½ in. NPSM inlets with coupling nuts
- Accomodates installations up to 2 1/4 in. thick
- 5-1/4" deep gooseneck spout, rigid or swivel
- Vandal-resistant flow control non-aerated outlet reduces flow to 0.5 gpm (1.89 L/min).