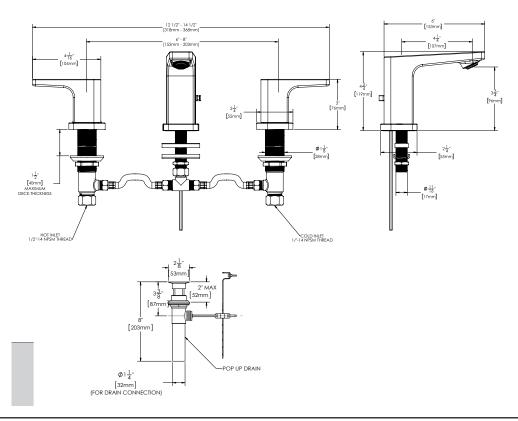

#### DIMENSIONS: NOTE: 1. All dimensions are in inches (millimeters) unless otherwise specified and are subject to change without notice.

Architect/Engineer Approval Space:

SPEAKMAN 400 ANCHOR MILL ROAD NEW CASTLE, DE 19720 P: 800-537-2107 F: 800-977-2747 W: WWW.SPEAKMAN.COM R: NOVEMBER 2017