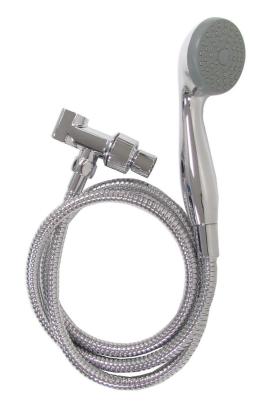

#### **FEATURES:**

- Water conserving pressure compensating Autoflo® device reduces flow to a maximum of 1.5 gpm (5.7 L/min)
- Single function hand shower with 50 individual spray outlets
- Swivel arm holder
- 60 in. square lock stainless steel hose with rubber liner