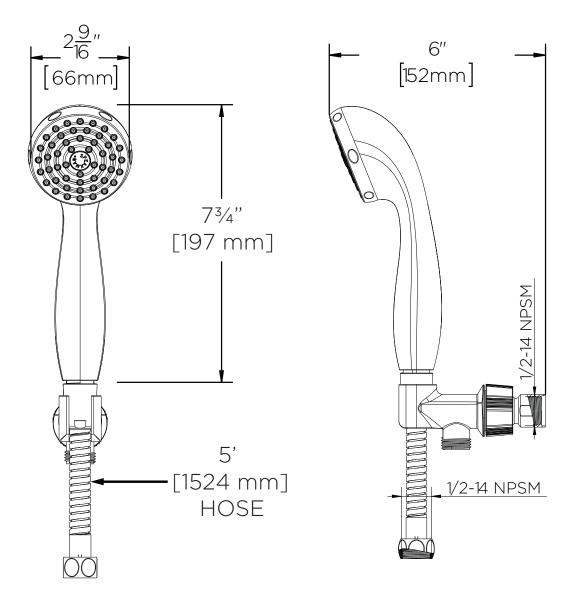

#### **WARRANTY:**

• 1 year limited

DIMENSIONS: NOTE: 1. All dimensions are in inches (millimeters) unless otherwise specified and are subject to change without notice. 2. Unless otherwise specified, all inlet 1/2-14 NPSM.