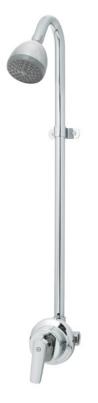

# Sentinel Mark II® Anti-Scald Balanced Pressure Exposed Shower

#### **FEATURES:**

- Brass body construction
- (2) 1/2" -14 NPTF inlets
- Pressure balancing & ceramic temperature regulating cartridge with built-in check valves
- Brass lever handle
- Adjustable temperature limit stop to control maximum temperature setting
- Supports back-to-back installation
- Vandal-resistant
- Included shower head: S-2272-E2 2.0 GPM (7.6 L/min) flow rate
- Galvanized steel gooseneck with supporting strap