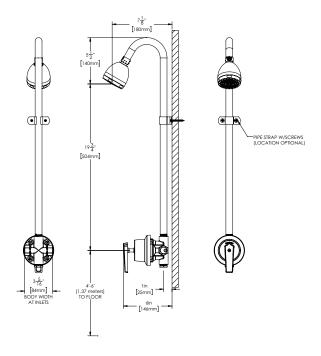

# Sentinel Mark II® Anti-Scald Balanced Pressure Exposed Shower

#### **FEATURES:**

- Brass body construction
- (2) 1/2" -14 NPTF inlets
- Pressure balancing & ceramic temperature regulating cartridge with built-in check valves
- Brass lever handle
- Adjustable temperature limit stop to control maximum temperature setting
- Supports back-to-back installation
- Vandal-resistant
- Included shower head: S-2272-E2 2.0 GPM (7.6 L/min) flow rate
- Galvanized steel gooseneck with supporting strap

### **WARRANTY:**

Visit www.speakman.com for full product warranty information

- 5 Year Limited Warranty (commercial)
- 5 Year Limited Warranty (residential)

All dimensions are in inches (millimeters) unless otherwise specified and are subject to change without notice