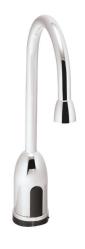

#### **MODELS:**

- □ S-9200-CA-E: Gooseneck faucet.
- □ S-9201-CA-E: Gooseneck faucet, under counter mechanical mixer with built-in backflow check valves.
- □ S-9210-CA-E: Gooseneck faucet with 4 in. deck plate.
- □ S-9211-CA-E: Gooseneck faucet with 4 in. deck plate, under counter mechanical mixer with built-in backflow check valves.
- □ S-9220-CA-E: Gooseneck faucet with 8 in. deck plate.
- □ S-9221-CA-E: Gooseneck faucet with 8 in. deck plate, under counter mechanical mixer with built-in backflow check valves.