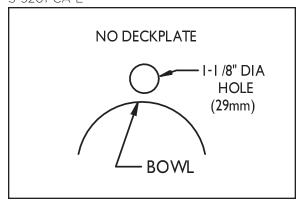

#### **MODELS:**

- □ S-9200-CA-E: Gooseneck faucet.
- □ S-9201-CA-E: Gooseneck faucet, under counter mechanical mixer with built-in backflow check valves.
- □ S-9210-CA-E: Gooseneck faucet with 4 in. deck plate.
- □ S-9211-CA-E: Gooseneck faucet with 4 in. deck plate, under counter mechanical mixer with built-in backflow check valves.
- □ S-9220-CA-E: Gooseneck faucet with 8 in. deck plate.
- □ S-9221-CA-E: Gooseneck faucet with 8 in. deck plate, under counter mechanical mixer with built-in backflow check valves.