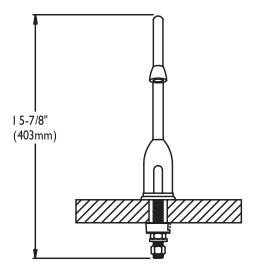

#### **MODELS:**

- □ S-9200-CA-E: Gooseneck faucet.
- □ S-9201-CA-E: Gooseneck faucet, under counter mechanical mixer with built-in backflow check valves.
- □ S-9210-CA-E: Gooseneck faucet with 4 in. deck plate.
- □ S-9211-CA-E: Gooseneck faucet with 4 in. deck plate, under counter mechanical mixer with built-in backflow check valves.
- □ S-9220-CA-E: Gooseneck faucet with 8 in. deck plate.
- □ S-9221-CA-E: Gooseneck faucet with 8 in. deck plate, under counter mechanical mixer with built-in backflow check valves.

## **FEATURES:**

- Brass housing and brass spout.
- · Solenoid with built-in filter.
- UL/CSA approved transformer 120 VAC to 12 VDC with waterproof connectors.
- 120-second time out feature.
- · Lead-free construction.
- Water conserving vandal-resistant flow control reduces flow to 0.5 gpm (1.89 L/min).
- NOTE: stainless steel flexible supply hose(s), 3/8 in. compression, to supply stop(s) not included, see add-ons below.