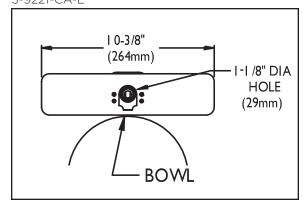

#### **MODELS:**

- □ S-9200-CA-E: Gooseneck faucet.
- □ S-9201-CA-E: Gooseneck faucet, under counter mechanical mixer with built-in backflow check valves.
- □ S-9210-CA-E: Gooseneck faucet with 4 in. deck plate.
- □ S-9211-CA-E: Gooseneck faucet with 4 in. deck plate, under counter mechanical mixer with built-in backflow check valves.
- □ S-9220-CA-E: Gooseneck faucet with 8 in. deck plate.
- □ S-9221-CA-E: Gooseneck faucet with 8 in. deck plate, under counter mechanical mixer with built-in backflow check valves.