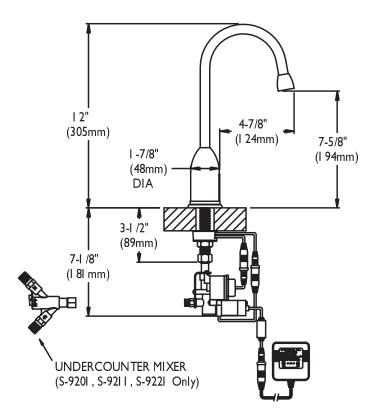

#### **MODELS:**

- □ S-9200-CA-E: Gooseneck faucet.
- □ S-9201-CA-E: Gooseneck faucet, under counter mechanical mixer with built-in backflow check valves.
- □ S-9210-CA-E: Gooseneck faucet with 4 in. deck plate.
- □ S-9211-CA-E: Gooseneck faucet with 4 in. deck plate, under counter mechanical mixer with built-in backflow check valves.
- □ S-9220-CA-E: Gooseneck faucet with 8 in. deck plate.
- □ S-9221-CA-E: Gooseneck faucet with 8 in. deck plate, under counter mechanical mixer with built-in backflow check valves.

## **FEATURES:**

- Brass housing and brass spout.
- · Solenoid with built-in filter.
- UL/CSA approved transformer 120 VAC to 12 VDC with waterproof connectors.
- 120-second time out feature.
- · Lead-free construction.
- Water conserving vandal-resistant flow control reduces flow to 0.5 gpm (1.89 L/min).
- NOTE: stainless steel flexible supply hose(s), 3/8 in. compression, to supply stop(s) not included, see add-ons below.

#### ADD-ONS:

- 0.5 gpm Boca spray outlet & 1.5 gpm laminar flow outlet kit
- Two (2) stainless steel flexible supply hoses to supply stops
- One (1) stainless steel hose for tempered water systems (S-9210, 9200, 9220 only)
- Under counter thermostatic mixing valve (S-9210, 9200, 9220 only)
- Tee with integral check valves (S-9210, 9200, 9220 only)
- 1.2 gpm laminar flow outlet
- 1.2 gpm aerator