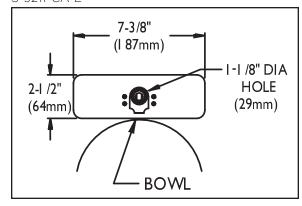

#### **MODELS:**

- □ S-9200-CA-E: Gooseneck faucet.
- □ S-9201-CA-E: Gooseneck faucet, under counter mechanical mixer with built-in backflow check valves.
- □ S-9210-CA-E: Gooseneck faucet with 4 in. deck plate.
- □ S-9211-CA-E: Gooseneck faucet with 4 in. deck plate, under counter mechanical mixer with built-in backflow check valves.
- □ S-9220-CA-E: Gooseneck faucet with 8 in. deck plate.
- □ S-9221-CA-E: Gooseneck faucet with 8 in. deck plate, under counter mechanical mixer with built-in backflow check valves.