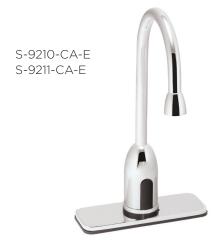

#### **MODELS:**

- □ S-9200-CA-E: Gooseneck faucet.
- □ S-9201-CA-E: Gooseneck faucet, under counter mechanical mixer with built-in backflow check valves.
- □ S-9210-CA-E: Gooseneck faucet with 4 in. deck plate.
- □ S-9211-CA-E: Gooseneck faucet with 4 in. deck plate, under counter mechanical mixer with built-in backflow check valves.
- □ S-9220-CA-E: Gooseneck faucet with 8 in. deck plate.
- □ S-9221-CA-E: Gooseneck faucet with 8 in. deck plate, under counter mechanical mixer with built-in backflow check valves.