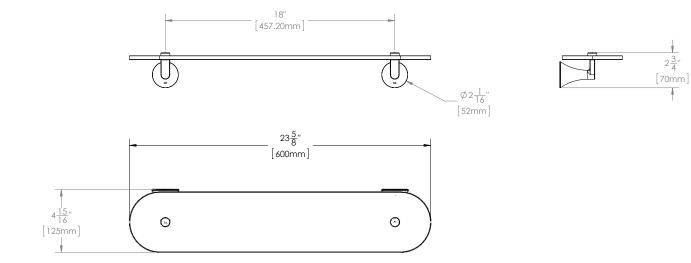

### DIMENSIONS: NOTE: 1. All dimensions are in inches (millimeters) unless otherwise specified and are subject to change without notice.

| Architect/Engineer Approval Space: | SPEAKMAN<br>400 ANCHOR MILL ROAD | P: 800-537-2107<br>F: 800-977-2747 |
|------------------------------------|----------------------------------|------------------------------------|
|                                    | NEW CASTLE, DE 19720             | W: WWW.SPEAKMAN.COM                |
| 248                                |                                  | R: DECEMBER 2016                   |