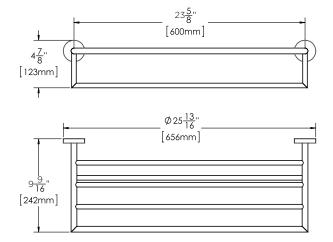

### FEATURES:

- Towel Rack measures 23-5/8" wide
- Brass construction
- Corrosion resistant finishes
- Mounting hardware is included
- Coordinates with Neo Collection