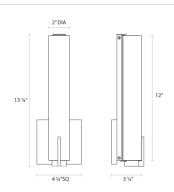

## **DIMENSIONS**

| Height            | 13.25" |
|-------------------|--------|
| Width             | 4.25"  |
| Extension         | 3.25"  |
| Minimum Extension | 3.25"  |
| Maximum Extension | 3.25"  |
| Switch Type       | N/A"   |
| Fixture Weight    | 3 lbs. |

# SHADE 1

| Color    | White                   |
|----------|-------------------------|
| Material | Tubular Etched<br>Glass |
| Height   | 12"                     |
| Diameter | 2                       |