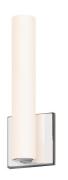

# SONNEMAN AWAY OF LIGHT

tubo slim led 12" LED Sconce

2440.01-FT

## SHADE 1

| Color    | White                   |
|----------|-------------------------|
| Material | Tubular Etched<br>Glass |
| Height   | 12"                     |
| Diameter | 2                       |

#### **AVAILABLE FINISHES**

Polished Chrome (.01) Satin Nickel (.13)