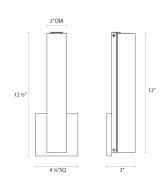

### **DIMENSIONS**

| Height            | 12"    |
|-------------------|--------|
| Width             | 4.25"  |
| Extension         | 3"     |
| Minimum Extension | 3"     |
| Maximum Extension | 3"     |
| Switch Type       | N/A"   |
| Fixture Weight    | 3 lbs. |

## SHADE 1

| Color    | White                   |
|----------|-------------------------|
| Material | Tubular Etched<br>Glass |
| Height   | 12"                     |
| Diameter | 2                       |