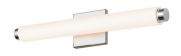

## tubo slim led 18" LED Bath Bar

## 2430.01-DT

| DIMENSIONS            |               |
|-----------------------|---------------|
| Height                | 4.25"         |
| Width                 | 19.5"         |
| Extension             | 3"            |
| Minimum Extension     | 3"            |
| Maximum Extension     | 3"            |
| Switch Type           | N/A"          |
| Fixture Weight        | 3 lbs.        |
| ELECTRICAL SPECS      |               |
| Bulb Type             | Integral LED  |
| Bulb Quantity         | 0             |
| Bulb Included?        | Yes           |
| Wattage               | 13            |
| Initial Lumens        | 900           |
| Delivered Lumens      | 750           |
| Input Voltage         | 120VAC        |
| CCT                   | 3000K         |
| CRI                   | 90            |
| Power Supply Type     | Transformer   |
| Power Supply Quantity | 1             |
| Power Supply Location | Outlet Box    |
| Dimming Type          | ELV           |
| SHIPPING              |               |
| Carton 1 L x W x H    | 22" x 7" x 7" |
| Carton 1 GW           | 3 lbs.        |
|                       |               |

| SHADE 1               |                         |
|-----------------------|-------------------------|
| Color                 | White                   |
| Material              | Tubular Etched<br>Glass |
| Height                | 2"                      |
| Diameter              | 18                      |
| AVAILABLE FINISHES    |                         |
| Polished Chrome (.01) |                         |
| Satin Nickel (.13)    |                         |
| GENERAL LISTINGS      |                         |
| cETL                  |                         |
| cUL                   |                         |
| Damp Location         |                         |
| PROJECT               |                         |
|                       |                         |
| QUANTITY              |                         |
|                       |                         |
| NOTES                 |                         |