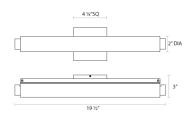

## 2430.01-DT

| DIMENSIONS            |               |
|-----------------------|---------------|
| Height                | 4.25"         |
| Width                 | 19.5"         |
| Extension             | 3"            |
| Minimum Extension     | 3"            |
| Maximum Extension     | 3"            |
| Switch Type           | N/A"          |
| Fixture Weight        | 3 lbs.        |
| ELECTRICAL SPECS      |               |
| Bulb Type             | Integral LED  |
| Bulb Quantity         | 0             |
| Bulb Included?        | Yes           |
| Wattage               | 13            |
| Initial Lumens        | 900           |
| Delivered Lumens      | 750           |
| Input Voltage         | 120VAC        |
| CCT                   | 3000K         |
| CRI                   | 90            |
| Power Supply Type     | Transformer   |
| Power Supply Quantity | 1             |
| Power Supply Location | Outlet Box    |
| Dimming Type          | ELV           |
| SHIPPING              |               |
| Carton 1 L x W x H    | 22" x 7" x 7" |
| Carton 1 GW           | 3 lbs.        |
|                       |               |

| SHADE 1               |                         |
|-----------------------|-------------------------|
| Color                 | White                   |
| Material              | Tubular Etched<br>Glass |
| Height                | 2"                      |
| Diameter              | 18                      |
| AVAILABLE FINISHES    |                         |
| Polished Chrome (.01) |                         |
| Satin Nickel (.13)    |                         |
| GENERAL LISTINGS      |                         |
| cETL                  |                         |
| cUL                   |                         |
| Damp Location         |                         |
| PROJECT               |                         |
|                       |                         |
| QUANTITY              |                         |
|                       |                         |
| NOTES                 |                         |