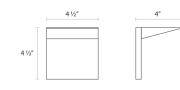

## wedge led LED Sconce

2370.98

| DIMENSIONS            |              |
|-----------------------|--------------|
| Height                | 4.5"         |
| Width                 | 4.5"         |
| Extension             | 4"           |
| Minimum Extension     | 4"           |
| Maximum Extension     | 4"           |
| Switch Type           | N/A"         |
| ELECTRICAL SPECS      |              |
| Bulb Type             | Integral LED |
| Bulb Quantity         | 0            |
| Bulb Included?        | Yes          |
| Wattage               | 13           |
| Initial Lumens        | 900          |
| Delivered Lumens      | 820          |
| Input Voltage         | 120VAC       |
| CCT                   | 3000K        |
| CRI                   | 80           |
| Power Supply Type     | Transformer  |
| Power Supply Quantity | 1            |
| Power Supply Location | Outlet Box   |
| Dimming Type          | ELV          |
| SHIPPING              |              |
| Carton 1 L x W x H    | 7" x 7" x 6" |
| Carton 1 GW           | 2 lbs.       |
|                       |              |