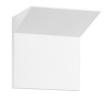

## wedge led LED Sconce

2370.98

| DIMENSIONS            |              |
|-----------------------|--------------|
| Height                | 4.5"         |
| Width                 | 4.5"         |
| Extension             | 4"           |
| Minimum Extension     | 4"           |
| Maximum Extension     | 4"           |
| Switch Type           | N/A"         |
| ELECTRICAL SPECS      |              |
| Bulb Type             | Integral LED |
| Bulb Quantity         | 0            |
| Bulb Included?        | Yes          |
| Wattage               | 13           |
| Initial Lumens        | 900          |
| Delivered Lumens      | 820          |
| Input Voltage         | 120VAC       |
| CCT                   | 3000K        |
| CRI                   | 80           |
| Power Supply Type     | Transformer  |
| Power Supply Quantity | 1            |
| Power Supply Location | Outlet Box   |
| Dimming Type          | ELV          |
| SHIPPING              |              |
| Carton 1 L x W x H    | 7" x 7" x 6" |
| Carton 1 GW           | 2 lbs.       |
|                       |              |

| SHADE 1              |                   |
|----------------------|-------------------|
| Color                | Textured White    |
| Material             | Die-Cast Aluminum |
| Height               | N/A               |
| AVAILABLE FINISHES   |                   |
| Textured White (.98) |                   |
| GENERAL LISTINGS     |                   |
| cETL                 |                   |
| cUL                  |                   |
| Location             |                   |
| PROJECT              |                   |
| QUANTITY             |                   |
| NOTES                |                   |
|                      |                   |