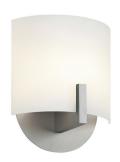

scudo led LED Sconce 1727.16

## SHADE 1

| Color    | White        |
|----------|--------------|
| Material | Etched Glass |
| Height   | 6"           |
| Diameter | 7            |