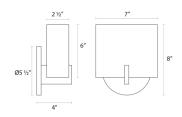

## **DIMENSIONS**

| Height                | 8"   |
|-----------------------|------|
| Width                 | 7"   |
| Extension             | 4"   |
| Minimum Extension     | 4"   |
| Maximum Extension     | 4"   |
| Canopy/Backplate/Base | 5.5" |
| Switch Type           | N/A" |

## SHADE 1

| Color    | White        |
|----------|--------------|
| Material | Etched Glass |
| Height   | 6"           |
| Diameter | 7            |