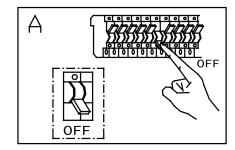

## LAMP INSTALLATION AND ASSEMBLY

- 1. Shut off power to the outlet box. (fig. A)
- 2. Attach the mounting plate to the outlet box, secure with outlet box screws.
- 3. Make appropriate electrical connections using wire nuts:
  - a. Connect the fixture's live wire (black) to the live outlet box wire.
  - b. Connect the fixture's neutral wire (white) to the neutral outlet box wire.
  - c. Connect fixture's ground wire (green or uncoated) to the ground outlet box wire. If no ground is present in outlet box, connect fixture's ground wire to the mounting plate using the green screw (included).