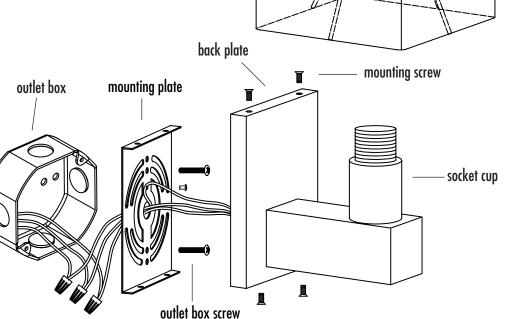

## LAMP INSTALLATION AND ASSEMBLY

- 1. Shut off power to the outlet box. (fig. A)
- 2. Attach the mounting plate to the outlet box, secure with outlet box screws.
- 3. Make appropriate electrical connections using wire nuts:
  - a. Connect the fixture's live wire (black) to the live outlet box wire.
  - b. Connect the fixture's neutral wire (white) to the neutral outlet box wire.
  - c. Connect fixture's ground wire (green or uncoated) to the ground outlet box wire. If no ground is present in outlet box, connect fixture's ground wire to the mounting plate using the green screw (included).

5. Place shade on socket cup, secure with socket ring.

6. Install 75W medium base bulb.

7. Restore power to the fixture.