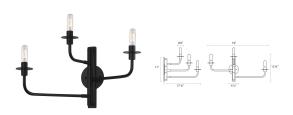

# Atelier Sconce Spec Sheet

SKU: 4540.25 Learn more at sonnemanlight.com https://sonnemanlight.com/atelier-sconce

Color/Finish: Satin Black

Shade

### Dimensions

| Height:            | 12.75  |
|--------------------|--------|
|                    |        |
| Width:             | 19     |
| Extends:           | 17.75  |
| Minimum Extension: | 17.75" |
| Maximum Extension: | 17.75" |

### **Electrical Specs**

| Bulb Quantity: | 3  |
|----------------|----|
| Wattage:       | 60 |

## Installation: Installation Orientation:

General Listings

Certification:

Installation

cUL

Licensed electrician required

Vertical

Available Finishes

Available Finishes: Satin Black

# Shade 1 Material: Optical Acrylic Notes