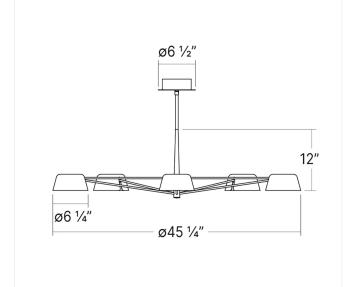

### Dimensions

| 12"     |
|---------|
| 45.5"   |
| 6.5"    |
| 5 Light |
|         |