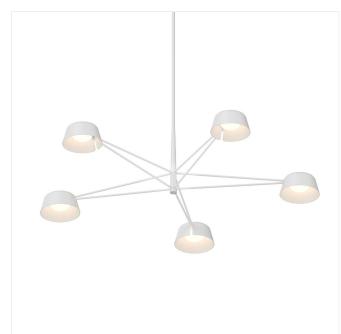

# Ray 5-Light Round Chandelier Spec Sheet

SKU: 2035.17

Juxtaposing formal structure with playful geometry, Ray offers an inventive array of LED luminaires with delicate arms and soft shades that come together to create a modernist statement piece. The chandelier design geometrically spaces light evenly around a space through three, five, or six luminaires. Ray Chandeliers include a stem kit that allows the fixture to be installed at various hanging heights. Ray is available in three body finishes and five interchangeable shade finishes, including a signature Oxide Red finish. Ray is also available as a <u>wall lamp</u>.

### Dimensions

| 12"     |
|---------|
| 45.5"   |
| 6.5"    |
| 5 Light |
|         |