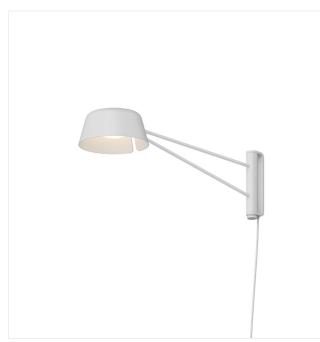

# Ray Short Wall Lamp Spec Sheet

**SKU:** 2030.17

Ray Wall Lamps feature soft shades and delicate arms that rotate on an axis for functional, elegant lighting. This collection has a wide range of applications, from a bedside wall lamp to a workspace or study, to a hospitality environment. Ray is available in three body finishes and five interchangeable shade finishes, including a signature Oxide Red finish. The brightness on Ray Wall Lamps can be controlled with the switch attached to the fixture. Ray is also available as a <u>chandelier</u>.