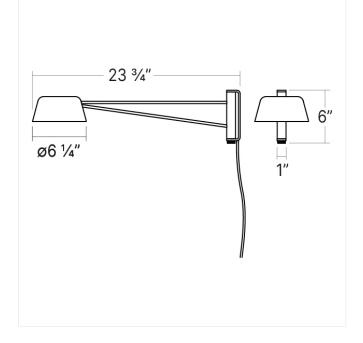

# Dimensions

| Height:            | 6"     |
|--------------------|--------|
| Width:             | 6.25"  |
| Minimum Extension: | 6.25"  |
| Maximum Extension: | 23.75" |
| Size:              | Short  |
| Size:              | Short  |