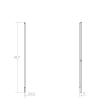

## Keel LED Wall Lamp Spec Sheet

SKU: 3822.16 Learn more at sonnemanlight.com https://sonnemanlight.com/keel-led-wall-lamp

Color/Finish: Bright Satin Aluminum

**Dimensions** 

82.25 Height: Width: 1.5 Extends: 3 **Minimum Extension:** 3" 3" **Maximum Extension:** 