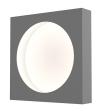

## Vuoto LED Sconce Spec Sheet

SKU: 3701.18 Learn more at sonnemanlight.com/ https://sonnemanlight.com/vuoto-led-sconce

Size: 10

Color/Finish: Dove Gray (.18)

**Dimensions** 

 Height:
 10"

 Width:
 10"

 Extends:
 3"