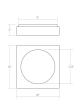

## Vuoto LED Sconce Spec Sheet

SKU: 3701.18 Learn more at sonnemanlight.com/ https://sonnemanlight.com/vuoto-led-sconce

Size: 10

Color/Finish: Dove Gray (.18)

**Dimensions** 

 Height:
 10"

 Width:
 10"

 Extends:
 3"

 Minimum Extension:
 3"

 Maximum Extension:
 3"

**Electrical Specs** 

Bulb(s) Included?: Yes

Bulb 1 Type: Integral LED

Bulb Quantity: 1 Input Voltage: 120VAC

 Wattage:
 13

 Initial Lumens:
 1500