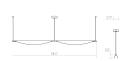

## Tela LED Pendant Spec Sheet

SKU: 3122.18 Learn more at sonnemanlight.com/ https://sonnemanlight.com/tela-led-pendant

Double Pendant Size: Color/Finish: Dove Gray

**Dimensions** 

Height: 3.5 Width: 78.75 Length: 3.75 Canopy/Backplate/Base:

Hanging Details:

6' Adjustable Cord/Cable

**Electrical Specs** 

Bulb(s) Included?: Yes

Bulb 1 Type: Integral LED **Bulb Quantity:** 

Input Voltage: 120-277VAC

Wattage: 30 4200 Initial Lumens: **Delivered Lumens:** 2940 **Color Temperature:** 3000K 90

**Power Supply Type:** Driver **Power Supply Quantity: Power Supply Location:** Canopy

**Dimming Type:** TRIAC/ELV/0-10V Installation

Installation: Licensed electrician required Adapter Available

77"

**Sloped Ceiling** Compatible?: Minimum Hanging

Height: **Maximum Hanging** 

Height:

**General Listings** 

Features: Damp Rated

Certification:

Available Finishes

Available Finishes: Dove Gray, Satin Black,

Satin White