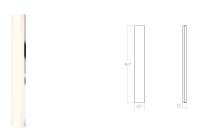

## Vanity LED Bath Bar Spec Sheet

SKU: 2549.01 Learn more at sonnemanlight.com https://sonnemanlight.com/vanity-led-bath-bar

Size: Extra Wide 36" Color/Finish: Polished Chrome

**Dimensions** 

 Height:
 4.5

 Width:
 36.5

 Extends:
 1.75

 Minimum Extension:
 1.75"

 Maximum Extension:
 1.75"

**Electrical Specs** 

Bulb(s) Included?: Yes
Bulb 1 Type: Integral LED
Bulb Quantity: 1
Input Voltage: 120VAC

 Wattage:
 21