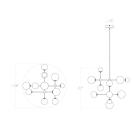

## Sabon Pendant Spec Sheet

SKU: 2064.25 Learn more at sonnemanlight.com https://sonnemanlight.com/sabon-pendant

Color/Finish: Satin Black

**Dimensions** 

Height: 27 Diameter: Canopy/Backplate/Base:

**Electrical Specs** 

Bulb(s) Included?: Bulb 1 Type: Integral LED **Bulb Quantity:** Input Voltage: 120VAC Wattage: 3

**Initial Lumens:** 4300 **Delivered Lumens:** 2350 3000K **Color Temperature:** 

90 **Power Supply Type:** Driver **Power Supply Quantity: Power Supply Location:** Canopy Dimming Type: TRIAC/ELV Installation

Installation: Licensed electrician required Not Compatible

Sloped Ceiling Compatible?:

**General Listings** 

Features: Damp Rated Certification:

Available Finishes

Available Finishes: Satin Black, Satin Nickel

Shade

Shade 1 Material: White Cased Glass Shade 2 Material: White Cased Glass Shade 3 Material: White Cased Glass Shade 3 Color: White

Shade 3 Height: 4.75

| Notes |  |  |  |
|-------|--|--|--|
|       |  |  |  |
|       |  |  |  |
|       |  |  |  |
|       |  |  |  |
|       |  |  |  |
|       |  |  |  |
|       |  |  |  |
|       |  |  |  |
|       |  |  |  |