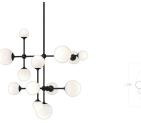

## Sabon Pendant Spec Sheet

SKU: 2064.25 Learn more at sonnemanlight.com https://sonnemanlight.com/sabon-pendant

Color/Finish: Satin Black

**Dimensions** 

Height: 27 Diameter: Canopy/Backplate/Base:

**Electrical Specs** 

Bulb(s) Included?: Bulb 1 Type: Integral LED **Bulb Quantity:** Input Voltage: 120VAC Wattage: 3

**Initial Lumens:** 4300 **Delivered Lumens:** 2350 3000K **Color Temperature:** 

90 **Power Supply Type:** Driver **Power Supply Quantity: Power Supply Location:** Canopy Dimming Type: TRIAC/ELV Installation

Installation: Licensed electrician required Not Compatible

Sloped Ceiling Compatible?:

**General Listings** 

Features: Damp Rated Certification:

Available Finishes

Available Finishes: Satin Black, Satin Nickel

Shade

Shade 1 Material: White Cased Glass Shade 2 Material: White Cased Glass Shade 3 Material: White Cased Glass Shade 3 Color: White

Shade 3 Height: 4.75

| Notes |  |  |  |
|-------|--|--|--|
|       |  |  |  |
|       |  |  |  |
|       |  |  |  |
|       |  |  |  |
|       |  |  |  |
|       |  |  |  |
|       |  |  |  |
|       |  |  |  |
|       |  |  |  |