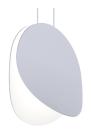

## Malibu Discs LED Pendant Spec Sheet

SKU: 1766.18 Learn more at sonnemanlight.com https://sonnemanlight.com/malibu-discs-led-pendant

Size: 10"

Color/Finish: Dove Gray

**Dimensions** 

 Height:
 10

 Width:
 10

 Length:
 4.75

 Canopy/Backplate/Base:
 4.5"

Hanging Details: 6' Adjustable Cord

Installation
Installation:

Sloped Ceiling Compatible?:

Shade

Notes

Shade 1 Material: Aluminum

General Listings

Features: Damp Rated

Licensed

Compatible

electrician required

Certification: cETI

Available Finishes

Available Finishes: Dove Gray, Satin Black,

Satin White

**Electrical Specs** 

Bulb(s) Included?: Yes
Bulb 1 Type: Integral LED

Bulb Quantity:

Input Voltage: 120VAC
Wattage: 22
Initial Lumens: 2000
Delivered Lumens: 1400

Color Temperature: 3000K CRI: 90 Power Supply Type: Driver