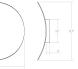

## Dimensions Installation Shade Installation: Shade 1 Material: Extends: 2.75" Licensed Aluminum electrician required **Minimum Extension:** 2.75" Maximum Extension: 2.75" Installation Orientation: Any Orientation Diameter: 14" Notes Shipping **Electrical Specs** Carton 1 L x W x H: 19" X 19" X 8" Bulb(s) Included?: Carton 1 Gross Weight: 8 LBS Yes **Bulb Quantity:** 2 Input Voltage: 100-277VAC Wattage: 25 **General Listings** Initial Lumens: 2300 **Color Temperature:** 3000K Features: ADA Compliant, CRI: 90 Damp Rated Power Supply Type: Driver Certification: ceti Power Supply Quantity: 1 Outlet Box Power Supply Location: Dimming Type: TRIAC/ELV/0-10V **Available Finishes** Available Finishes: Dove Gray, Satin Black, Satin White