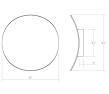

## Malibu Discs LED Sconce Spec Sheet

SKU: 1760.18 Learn more at sonnemanlight.com https://sonnemanlight.com/malibu-discs-led-sconce

**Size:** 10"

Color/Finish: Dove Gray

**Dimensions** 

Extends: 2.25"
Minimum Extension: 2.25"
Maximum Extension: 2.25"
Diameter: 10"