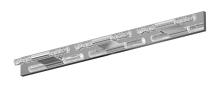

## SONNEMAN'

crystal rods™ 6-Light LED Bath Bar

3803.01C

| DIMENSIONS            |              |
|-----------------------|--------------|
| Height                | 2.5"         |
| Width                 | 28"          |
| Extension             | 2.25"        |
| Minimum Extension     | 2.25"        |
| Maximum Extension     | 2.25"        |
| ELECTRICAL SPECS      |              |
| Bulb Type             | Integral LED |
| Bulb Quantity         | 6            |
| Bulb Included?        | Yes          |
| Wattage               | 17           |
| Initial Lumens        | 1500         |
| Input Voltage         | 120VAC       |
| CCT                   | 3000K        |
| CRI                   | 90           |
| Power Supply Type     | Driver       |
| Power Supply Quantity | 1            |
| Power Supply Location | Remote       |
| Dimming Type          | TRIAC/ELV    |
| SHIPPING              |              |

| SHADE 1               |                       |
|-----------------------|-----------------------|
| Quantity              | 6                     |
| Color                 | Clear                 |
| Material              | Ribbed Seeded Crystal |
| Height                | 2.75"                 |
| AVAILABLE FINISHES    |                       |
| Polished Chrome (.01) |                       |
| Satin White (.03)     |                       |
| GENERAL LISTINGS      |                       |
| cETL                  |                       |
| cUL                   |                       |
| ADA                   |                       |
| Damp Location         |                       |
| PROJECT               |                       |
|                       |                       |
| QUANTITY              |                       |
|                       |                       |
| NOTES                 |                       |
| NOTES                 |                       |