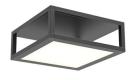

## cubix™ 1-Light Short LED Surface Mount

24Z0005K

| DIMENSIONS            |              |
|-----------------------|--------------|
| Height                | 4.75"        |
| Width                 | 12.5"        |
| Depth                 | 12.5"        |
| ELECTRICAL SPECS      |              |
| Bulb Type             | Integral LED |
| Bulb Quantity         | 1            |
| Bulb Included?        | Yes          |
| Wattage               | 12           |
| Initial Lumens        | 1150         |
| Delivered Lumens      | 500          |
| Input Voltage         | 120VAC       |
| CCT                   | 3000K        |
| CRI                   | 90           |
| Power Supply Type     | Driver       |
| Power Supply Quantity | 1            |
| Power Supply Location | Outlet Box   |
| Dimming Type          | TRIAC/ELV    |
| SHIPPING              |              |

| SHADE 1            |                              |
|--------------------|------------------------------|
| Quantity           | 1                            |
| Color              | Satin Black                  |
| Material           | Aluminum w/LED<br>Flat Panel |
| Height             | 0.5"                         |
| Diameter           | 12.5                         |
| AVAILABLE FINISHES |                              |
| Satin Black (.25)  |                              |
| GENERAL LISTINGS   |                              |
| cETL               |                              |
| cUL                |                              |
| Damp Location      |                              |
| PROJECT            |                              |
|                    |                              |
| QUANTITY           |                              |