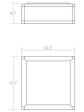

## cubix™ 1-Light Short LED Surface Mount

24Z0005K

| DIMENSIONS            |              |
|-----------------------|--------------|
| Height                | 4.75"        |
| Width                 | 12.5"        |
| Depth                 | 12.5"        |
| ELECTRICAL SPECS      |              |
| Bulb Type             | Integral LED |
| Bulb Quantity         | 1            |
| Bulb Included?        | Yes          |
| Wattage               | 12           |
| Initial Lumens        | 1150         |
| Delivered Lumens      | 500          |
| Input Voltage         | 120VAC       |
| CCT                   | 3000K        |
| CRI                   | 90           |
| Power Supply Type     | Driver       |
| Power Supply Quantity | 1            |
| Power Supply Location | Outlet Box   |
| Dimming Type          | TRIAC/ELV    |
| SHIPPING              |              |