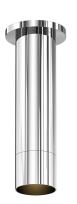

## alC<sup>™</sup> 3" Medium LED Surface Mount w/Snoot Trim and 25° Narrow Flood Lens

## 3063.01-SC25

## SHADE 1

| Quantity              | 1               |
|-----------------------|-----------------|
| Color                 | Polished Chrome |
| Material              | Aluminum        |
| Height                | 2.5"            |
| AVAILABLE FINISHES    |                 |
| Polished Chrome (.01) |                 |
| GENERAL LISTINGS      |                 |
|                       |                 |