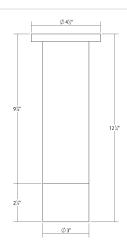

## DIMENSIONS

| Height                | 11.75"       |
|-----------------------|--------------|
| Diameter              | 3"           |
| Canopy/Backplate/Base | 4.5"         |
| ELECTRICAL SPECS      |              |
| Bulb Type             | Integral LED |
| Bulb Quantity         | 1            |
| Bulb Included?        | Yes          |
| Wattage               | 20           |
| Initial Lumens        | 2110         |
| Input Voltage         | 120VAC       |
| CCT                   | 3000K        |
| CRI                   | 90           |
| Power Supply Type     | Driver       |
| Power Supply Quantity | 1            |
| Power Supply Location | Outlet Box   |
| Dimming Type          | TRIAC/ELV    |
| SHIPPING              |              |

## SHADE 1

| Quantity              | 1               |
|-----------------------|-----------------|
| Color                 | Polished Chrome |
| Material              | Aluminum        |
| Height                | 2.5"            |
| AVAILABLE FINISHES    |                 |
| Polished Chrome (.01) |                 |
| GENERAL LISTINGS      |                 |
|                       |                 |